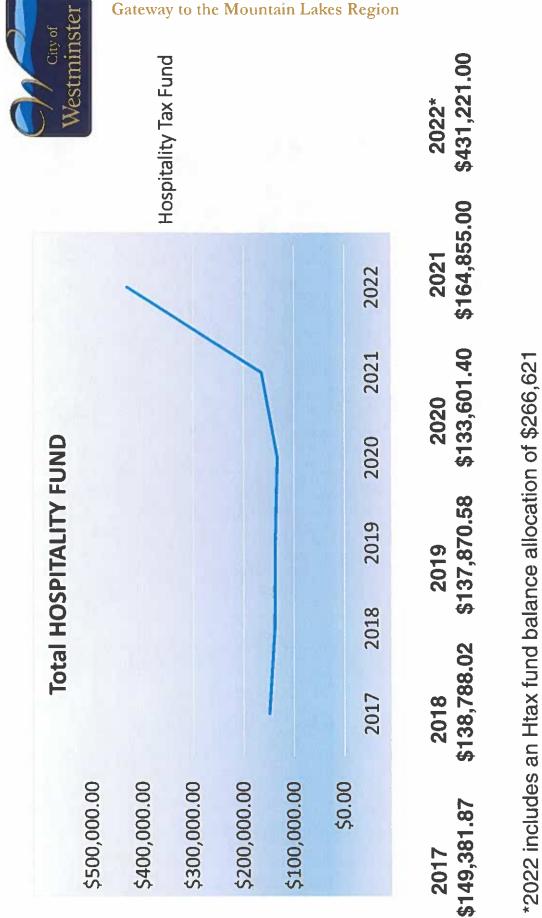

\* 2021 Actual, 2022 Budget
 \*\* FY2022 Htax fund balance allocation of \$266,121

Accommodations

 2017
 2018
 2019
 2020
 2021
 2022

 \$2,304.66
 \$6,508.88
 \$4,109.37
 \$6,804.97
 \$2,150.07
 \$6,300.00