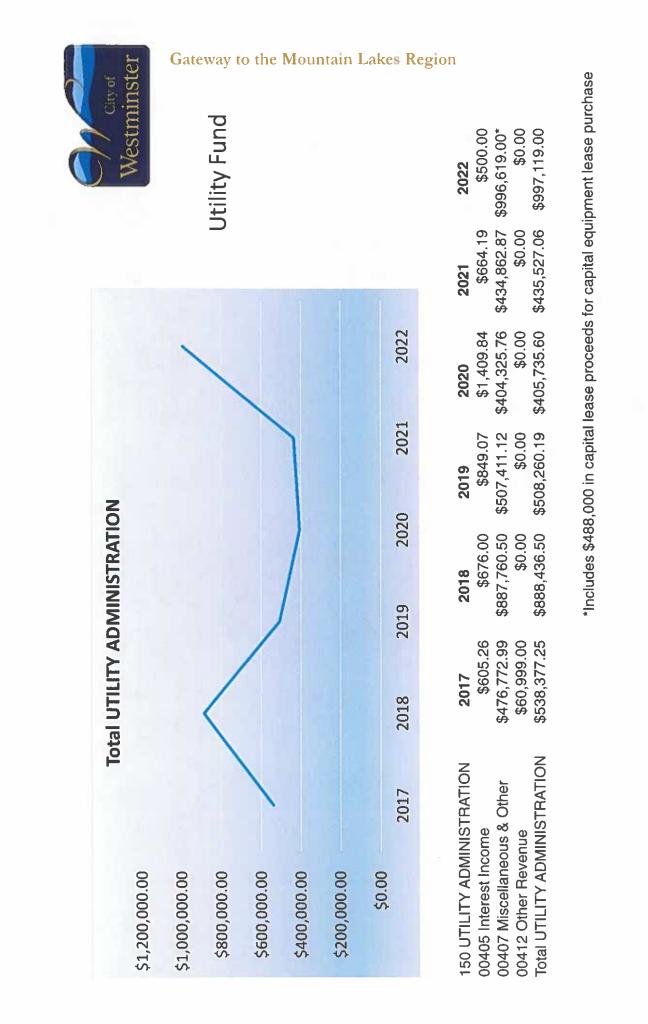

# Provider Expenses (PE)

| 2021 Actual |          | Revenue |              | PE                                  | Rev net PE                     |
|-------------|----------|---------|--------------|-------------------------------------|--------------------------------|
| 55%         | Electric | ŝ       | 3,732,512.31 | \$ 2,159,322.87 (1) \$ 1,573,189.44 | \$ 1,573,189.44                |
| 29%         | Water    | Ş       | 1,932,664.74 | ¢<br>-                              | \$ 1,932,664.74                |
| 10%         | Sewer    | \$      | 645,359.64   | \$ 487,316.00(2)                    | \$ 158,043.64                  |
| <b>6%</b>   | Admin    | Ş       | 435,527.00   | \$ 495,106.00 (3)                   | 495,106.00 (3) \$ (59,579.00)  |
|             | Total    | \$      | 6,746,063.69 | \$ 3,141,744.87                     | \$ 3,604,318.82                |
| 2022 Budget |          | Revenue |              | PE                                  | Rev net PE                     |
| 58%         | Electric | Ś       | 4,185,000.00 | \$ 2,500,000.00 (1) \$ 1,685,000.00 | \$ 1,685,000.00                |
| 30%         | Water    | \$      | 2,158,480.00 | ¢<br>-                              | \$ 2,158,480.00                |
| 10%         | Sewer    | ŝ       | 725,000.00   | \$ 648,000.00 (2)                   | \$ 77,000.00                   |
| 3%          | Admin    | Ş       | 201,000.00   | \$ 496,296.00 (3)                   | 496,296.00 (3) \$ (295,296.00) |
|             | Total    | Ş       | 7,269,480.00 | \$ 3,644,296.00                     | \$ 3,625,184.00                |
|             |          |         |              |                                     |                                |