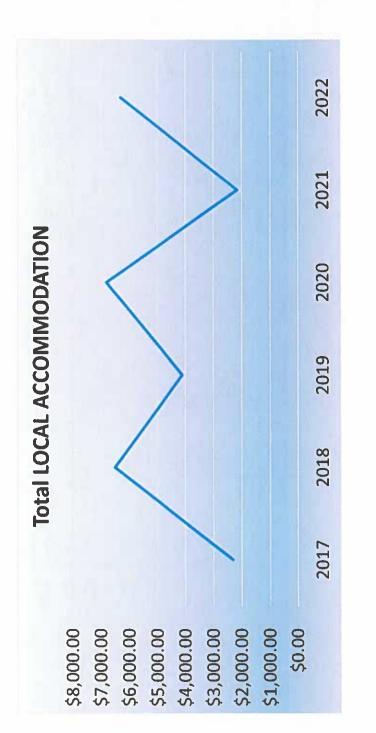

\* 2021 Actual, 2022 Budget
 \*\* FY2022 Htax fund balance allocation of \$266,121

Accommodations

 2017
 2018
 2019
 2020
 2021
 2022

 \$2,304.66
 \$6,508.88
 \$4,109.37
 \$6,804.97
 \$2,150.07
 \$6,300.00