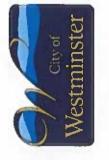

### General Fund

|                                      | 2017           | 2018           | 2019           | 2020           | 2021           | 2022           |          |
|--------------------------------------|----------------|----------------|----------------|----------------|----------------|----------------|----------|
| 00400 Property Taxes                 | \$628,364.00   | \$627,761.18   | \$638,102.71   | \$629,708.00   | \$658,978.75   | \$641,600.00   | <u> </u> |
| 00401 Intergovenmental Rev           | \$593,082.34   | \$100,540.32   | \$58,084.07    | \$57,092.26    | \$60,806.76    | \$60,000.00    |          |
| 00402 License, Permits, & Fees       | \$660,695.30   | \$373,510.93   | \$371,957.74   | \$382,743.77   | \$425,252.03   | \$335,742.00   |          |
| 00404 Pymt In Lieu Of Tax & Fran Fee | \$416,544.89   | \$462,555.66   | \$395,462.34   | \$477,894.49   | \$542,085.91   | \$554,796.00   |          |
| 00405 Interest Income                | \$1,492.04     | \$2,414.70     | \$4,052.45     | \$2,970.45     | \$344.99       | \$1,000.00     |          |
| 00406 Grant Income                   | \$0.00         | \$0.00         | \$0.00         | \$125,000.00   | \$2,500.21     | \$0.00         |          |
| 00407 Miscellaneous & Other          | \$456,632.34   | \$68,942.58    | \$65,198.58    | \$32,436.42    | \$23,456.45    | \$26,285.00    |          |
| <b>Total Taxes/Fees/Permits</b>      | \$2,756,810.91 | \$1,635,725.37 | \$1,532,857.89 | \$1,707,845.39 | \$1,713,425.10 | \$1,619,423.00 |          |
|                                      |                |                |                |                |                |                |          |

| Control City of<br>Westminster | General Fund | way t        | o the        | Μοι          | intair       | n La   | akes      | 2021         2022           \$658,978.75         \$641,600.00           \$60,806.76         \$60,000.00           \$5425.252.03         \$335,742.00           \$542,085.91         \$554,796.00           \$344.99         \$1,000.00           \$23,456.45         \$60,000.00           \$23,456.45         \$564,796.00           \$23,456.45         \$564,796.00           \$23,456.45         \$564,796.00           \$23,456.45         \$564,796.00           \$23,456.45         \$56,285.00           \$1,713,425.10         \$1,619,423.00 |
|--------------------------------|--------------|--------------|--------------|--------------|--------------|--------|-----------|--------------------------------------------------------------------------------------------------------------------------------------------------------------------------------------------------------------------------------------------------------------------------------------------------------------------------------------------------------------------------------------------------------------------------------------------------------------------------------------------------------------------------------------------------------|
|                                |              |              |              |              |              |        | 1 2022    | <b>2020</b><br>\$629,708.00<br>\$57,092.26<br><b>\$382,743.77</b><br>\$477,894.49<br>\$2,970.45<br>\$125,000.00<br>\$32,436.42<br>\$1,707,845.39 \$1                                                                                                                                                                                                                                                                                                                                                                                                   |
|                                |              |              |              |              |              |        | 2020 2021 | <b>2019</b><br>\$638,102.71<br>\$58,084.07<br><b>\$395,462.34</b><br>\$395,462.34<br>\$4,052.45<br>\$0.00<br>\$65,198.58<br>\$1,532,857.89                                                                                                                                                                                                                                                                                                                                                                                                             |
|                                |              |              |              |              |              |        | 2019      | <b>2018</b><br>\$627,761.18<br>\$100,540.32<br><b>\$373,510.93</b><br>\$462,555.66<br>\$2,414.70<br>\$2,414.70<br>\$0.00<br>\$68,942.58<br>\$1,635,725.37                                                                                                                                                                                                                                                                                                                                                                                              |
|                                |              |              |              |              |              |        | 7 2018    | <b>2017</b><br>\$628,364.00<br>\$593,082.34<br><b>\$660,695.30</b><br>\$416,544.89<br>\$1,492.04<br>\$1,492.04<br>\$1,492.04<br>\$2,756,810.91                                                                                                                                                                                                                                                                                                                                                                                                         |
| \$700,000.00<br>\$600,000.00   | \$500,000.00 | \$400,000.00 | \$300,000.00 | \$200,000.00 | \$100,000.00 | \$0.00 | 2017      | 00400 Property Taxes<br>00401 Intergovenmental Rev<br>00402 License, Permits, & Fees<br>00404 Pymt In Lieu Of Tax & Fran Fee<br>00405 Interest Income<br>00406 Grant Income<br>00407 Miscellaneous & Other<br>Total Taxes/Fees/Permits                                                                                                                                                                                                                                                                                                                 |

| Lake | es Region                                                                                                                                             |
|------|-------------------------------------------------------------------------------------------------------------------------------------------------------|
|      | <b>2022</b><br><b>5641,600.00</b><br>\$60,000.00<br>\$335,742.00<br>\$554,796.00<br>\$1,000.00                                                        |
|      | <b>2021</b><br><b>\$658,978.75</b><br>\$60,806.76<br>\$425,252.03<br>\$542,085.91<br>\$344.99                                                         |
| 2022 | <b>2020</b><br><b>\$629,708.00</b><br>\$57,092.26<br>\$382,743.77<br>\$477,894.49<br>\$2,970.45                                                       |
| 2021 | <mark>2.71</mark><br>4.07<br>2.34<br>2.45                                                                                                             |
| 2020 | <b>2019</b><br><b>\$638,102.71</b><br>\$58,084.07<br>\$371,957.74<br>\$395,462.34<br>\$4,052.45                                                       |
| 2019 | <b>2018</b><br><b>5627,761.18</b><br>\$100,540.32<br>\$373,510.93<br>\$462,555.66<br>\$2,414.70                                                       |
| 2018 |                                                                                                                                                       |
| 2017 | <b>2017</b><br><b>\$628,364.00</b><br>\$593,082.34<br>\$660,695.30<br>\$416,544.89<br>\$1,492.04                                                      |
|      | l Rev<br>& Fees<br>ax & Fran Fee                                                                                                                      |
|      | 00400 Property Taxes<br>00401 Intergovenmental Rev<br>00402 License, Permits, & Fees<br>00404 Pymt In Lieu Of Tax & Fran Fee<br>00405 Interest Income |
|      | 2018 2019 2020 2021 2022                                                                                                                              |

\$0.00 \$26,285.00 \$1,619,423.00

> \$23,456.45 \$1,713,425.10

\$32,436.42 \$1,707,845.39

\$125,000.00

\$0.00 \$65,198.58 \$1,532,857.89

\$0.00

\$0.00

\$68,942.58 \$1,635,725.37

\$456,632.34 \$2,756,810.91

00407 Miscellaneous & Other Total Taxes/Fees/Permits

00406 Grant Income

\$2,500.21

Westminster

\$660,000.00