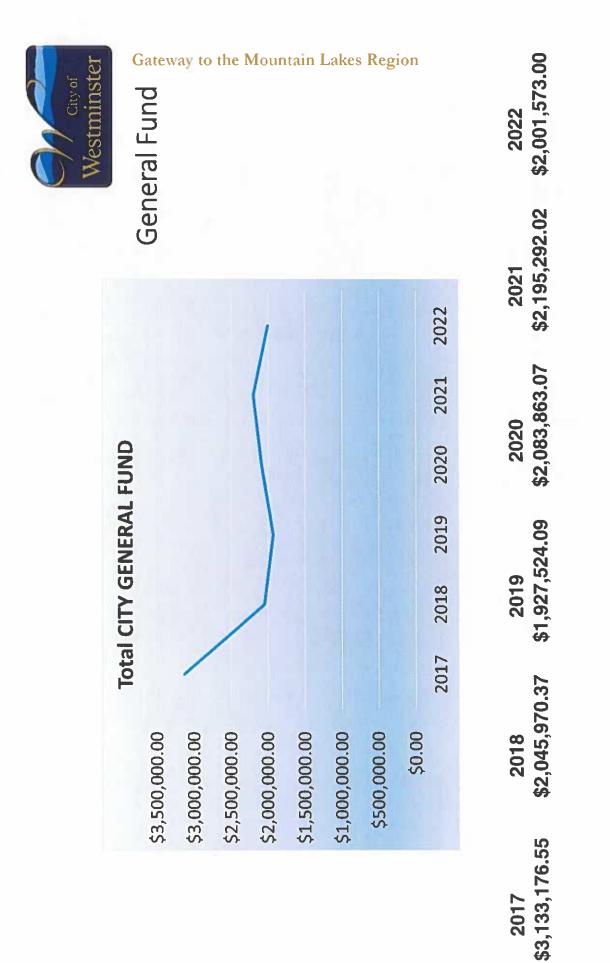

### General Fund

|                                      | 2017           | 2018           | 2019           | 2020           | 2021           | 2022           |          |
|--------------------------------------|----------------|----------------|----------------|----------------|----------------|----------------|----------|
| 00400 Property Taxes                 | \$628,364.00   | \$627,761.18   | \$638,102.71   | \$629,708.00   | \$658,978.75   | \$641,600.00   | <u> </u> |
| 00401 Intergovenmental Rev           | \$593,082.34   | \$100,540.32   | \$58,084.07    | \$57,092.26    | \$60,806.76    | \$60,000.00    |          |
| 00402 License, Permits, & Fees       | \$660,695.30   | \$373,510.93   | \$371,957.74   | \$382,743.77   | \$425,252.03   | \$335,742.00   |          |
| 00404 Pymt In Lieu Of Tax & Fran Fee | \$416,544.89   | \$462,555.66   | \$395,462.34   | \$477,894.49   | \$542,085.91   | \$554,796.00   |          |
| 00405 Interest Income                | \$1,492.04     | \$2,414.70     | \$4,052.45     | \$2,970.45     | \$344.99       | \$1,000.00     |          |
| 00406 Grant Income                   | \$0.00         | \$0.00         | \$0.00         | \$125,000.00   | \$2,500.21     | \$0.00         |          |
| 00407 Miscellaneous & Other          | \$456,632.34   | \$68,942.58    | \$65,198.58    | \$32,436.42    | \$23,456.45    | \$26,285.00    |          |
| <b>Total Taxes/Fees/Permits</b>      | \$2,756,810.91 | \$1,635,725.37 | \$1,532,857.89 | \$1,707,845.39 | \$1,713,425.10 | \$1,619,423.00 |          |
|                                      |                |                |                |                |                |                |          |

| Control City of<br>Westminster | General Fund | way t        | o the        | Μοι          | intair       | n La   | akes      | 2021         2022           \$658,978.75         \$641,600.00           \$60,806.76         \$60,000.00           \$5425.252.03         \$335,742.00           \$542,085.91         \$554,796.00           \$344.99         \$1,000.00           \$23,456.45         \$60,000.00           \$23,456.45         \$564,796.00           \$23,456.45         \$564,796.00           \$23,456.45         \$564,796.00           \$23,456.45         \$564,796.00           \$23,456.45         \$56,285.00           \$1,713,425.10         \$1,619,423.00 |
|--------------------------------|--------------|--------------|--------------|--------------|--------------|--------|-----------|--------------------------------------------------------------------------------------------------------------------------------------------------------------------------------------------------------------------------------------------------------------------------------------------------------------------------------------------------------------------------------------------------------------------------------------------------------------------------------------------------------------------------------------------------------|
|                                |              |              |              |              |              |        | 1 2022    | <b>2020</b><br>\$629,708.00<br>\$57,092.26<br><b>\$382,743.77</b><br>\$477,894.49<br>\$2,970.45<br>\$125,000.00<br>\$32,436.42<br>\$1,707,845.39 \$1                                                                                                                                                                                                                                                                                                                                                                                                   |
|                                |              |              |              |              |              |        | 2020 2021 | <b>2019</b><br>\$638,102.71<br>\$58,084.07<br><b>\$395,462.34</b><br>\$395,462.34<br>\$4,052.45<br>\$0.00<br>\$65,198.58<br>\$1,532,857.89                                                                                                                                                                                                                                                                                                                                                                                                             |
|                                |              |              |              |              |              |        | 2019      | <b>2018</b><br>\$627,761.18<br>\$100,540.32<br><b>\$373,510.93</b><br>\$462,555.66<br>\$2,414.70<br>\$2,414.70<br>\$0.00<br>\$68,942.58<br>\$1,635,725.37                                                                                                                                                                                                                                                                                                                                                                                              |
|                                |              |              |              |              |              |        | 7 2018    | <b>2017</b><br>\$628,364.00<br>\$593,082.34<br><b>\$660,695.30</b><br>\$416,544.89<br>\$1,492.04<br>\$1,492.04<br>\$1,492.04<br>\$2,756,810.91                                                                                                                                                                                                                                                                                                                                                                                                         |
| \$700,000.00<br>\$600,000.00   | \$500,000.00 | \$400,000.00 | \$300,000.00 | \$200,000.00 | \$100,000.00 | \$0.00 | 2017      | 00400 Property Taxes<br>00401 Intergovenmental Rev<br>00402 License, Permits, & Fees<br>00404 Pymt In Lieu Of Tax & Fran Fee<br>00405 Interest Income<br>00406 Grant Income<br>00407 Miscellaneous & Other<br>Total Taxes/Fees/Permits                                                                                                                                                                                                                                                                                                                 |

| Lake | es Region                                                                                                                                             |
|------|-------------------------------------------------------------------------------------------------------------------------------------------------------|
|      | <b>2022</b><br><b>5641,600.00</b><br>\$60,000.00<br>\$335,742.00<br>\$554,796.00<br>\$1,000.00                                                        |
|      | <b>2021</b><br><b>\$658,978.75</b><br>\$60,806.76<br>\$425,252.03<br>\$542,085.91<br>\$344.99                                                         |
| 2022 | <b>2020</b><br><b>\$629,708.00</b><br>\$57,092.26<br>\$382,743.77<br>\$477,894.49<br>\$2,970.45                                                       |
| 2021 | <mark>2.71</mark><br>4.07<br>2.34<br>2.45                                                                                                             |
| 2020 | <b>2019</b><br><b>\$638,102.71</b><br>\$58,084.07<br>\$371,957.74<br>\$395,462.34<br>\$4,052.45                                                       |
| 2019 | <b>2018</b><br><b>5627,761.18</b><br>\$100,540.32<br>\$373,510.93<br>\$462,555.66<br>\$2,414.70                                                       |
| 2018 |                                                                                                                                                       |
| 2017 | <b>2017</b><br><b>\$628,364.00</b><br>\$593,082.34<br>\$660,695.30<br>\$416,544.89<br>\$1,492.04                                                      |
|      | l Rev<br>& Fees<br>ax & Fran Fee                                                                                                                      |
|      | 00400 Property Taxes<br>00401 Intergovenmental Rev<br>00402 License, Permits, & Fees<br>00404 Pymt In Lieu Of Tax & Fran Fee<br>00405 Interest Income |
|      | 2018 2019 2020 2021 2022                                                                                                                              |

\$0.00 \$26,285.00 \$1,619,423.00

> \$23,456.45 \$1,713,425.10

\$32,436.42 \$1,707,845.39

\$125,000.00

\$0.00 \$65,198.58 \$1,532,857.89

\$0.00

\$0.00

\$68,942.58 \$1,635,725.37

\$456,632.34 \$2,756,810.91

00407 Miscellaneous & Other Total Taxes/Fees/Permits

00406 Grant Income

\$2,500.21

Westminster

\$660,000.00