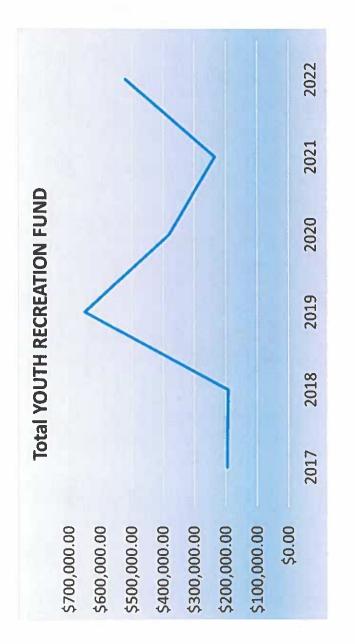

Youth Recreation Fund

| 050 YOUTH RECREATION FUND      |              |              |                     |              |              |              |
|--------------------------------|--------------|--------------|---------------------|--------------|--------------|--------------|
| 400 RECREATION                 | 2017         | 2018         | 2019                | 2020         | 2021         | 2022         |
| 00401 Intergovenmental Rev     | \$10,000.00  | \$10,000.00  | \$10,000.00         | \$30,000.00  | \$30,000.00  | \$30,000.00  |
| 00402 License, Permits, & Fees | \$155,716.50 | \$119,215.00 | \$162,535.50        | \$126,904.75 | \$98,939.03  | \$200,434.00 |
| 00405 Interest income          | \$0.00       | \$0.00       | \$0.00              | \$0.00       | \$0.00       | \$0.00       |
| 00406 Grant Income             | \$17,592.00  | \$20,000.00  | \$10,000.00         | \$0.00       | \$4,320.00   | \$10,000.00  |
| 00407 Miscellaneous & Other    | \$12,073.20  | \$42,482.31  | \$466,631.06        | \$223,452.90 | \$100,053.83 | \$279,435.00 |
| <b>Fotal RECREATION</b>        | \$195,381.70 | \$191,697.31 | <u>\$649,166.56</u> | \$380,357.65 | \$233,312.86 | \$519,869.00 |