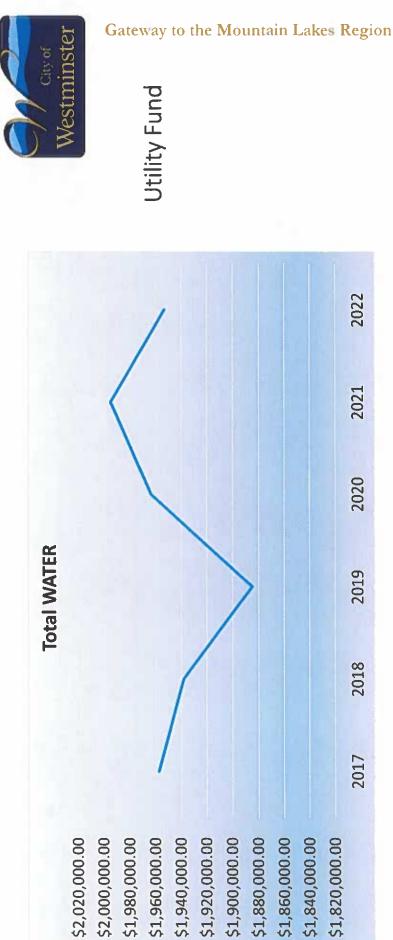

Utility Fund (Sewer Service Fees)

\$647,359.64 \$719,240.00

\$595,830.87

\$622,197.73

\$621,804.17

\$621,723.42

Utility Fund Sewer Total

- 2019 \$551,850 grant
- 2020 \$970,570 OJRSA and grant