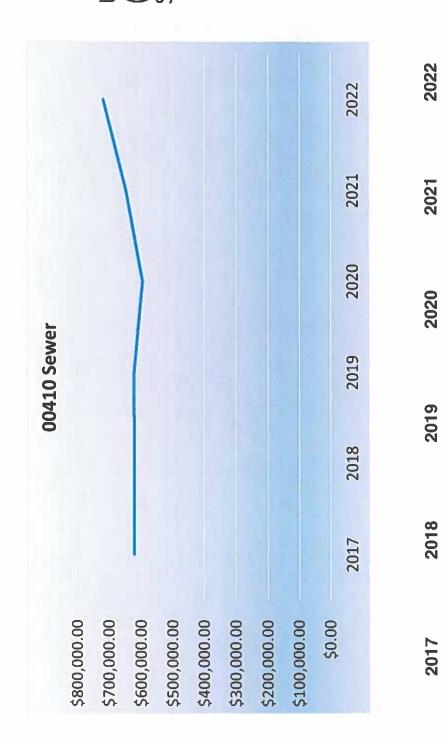

Utility Fund (Sewer Service Fees)

\$647,359.64 \$719,240.00

\$595,830.87

\$622,197.73

\$621,804.17

\$621,723.42

Utility Fund Sewer Total

- 2019 \$551,850 grant
- 2020 \$970,570 OJRSA and grant