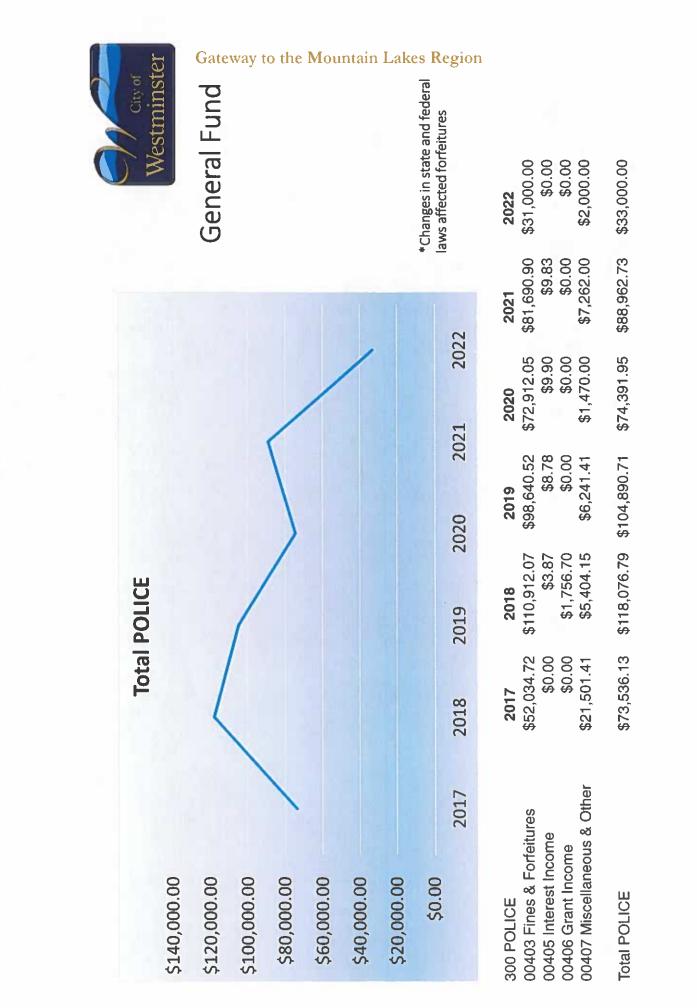

### General Fund

|                                      | 2017           | 2018           | 2019           | 2020           | 2021           | 2022           |          |
|--------------------------------------|----------------|----------------|----------------|----------------|----------------|----------------|----------|
| 00400 Property Taxes                 | \$628,364.00   | \$627,761.18   | \$638,102.71   | \$629,708.00   | \$658,978.75   | \$641,600.00   | <u> </u> |
| 00401 Intergovenmental Rev           | \$593,082.34   | \$100,540.32   | \$58,084.07    | \$57,092.26    | \$60,806.76    | \$60,000.00    |          |
| 00402 License, Permits, & Fees       | \$660,695.30   | \$373,510.93   | \$371,957.74   | \$382,743.77   | \$425,252.03   | \$335,742.00   |          |
| 00404 Pymt In Lieu Of Tax & Fran Fee | \$416,544.89   | \$462,555.66   | \$395,462.34   | \$477,894.49   | \$542,085.91   | \$554,796.00   |          |
| 00405 Interest Income                | \$1,492.04     | \$2,414.70     | \$4,052.45     | \$2,970.45     | \$344.99       | \$1,000.00     |          |
| 00406 Grant Income                   | \$0.00         | \$0.00         | \$0.00         | \$125,000.00   | \$2,500.21     | \$0.00         |          |
| 00407 Miscellaneous & Other          | \$456,632.34   | \$68,942.58    | \$65,198.58    | \$32,436.42    | \$23,456.45    | \$26,285.00    |          |
| <b>Total Taxes/Fees/Permits</b>      | \$2,756,810.91 | \$1,635,725.37 | \$1,532,857.89 | \$1,707,845.39 | \$1,713,425.10 | \$1,619,423.00 |          |
|                                      |                |                |                |                |                |                |          |

| Control City of<br>Westminster | General Fund | way t        | o the        | Μοι          | intair       | n La   | akes      | 2021         2022           \$658,978.75         \$641,600.00           \$60,806.76         \$60,000.00           \$5425.252.03         \$335,742.00           \$542,085.91         \$554,796.00           \$344.99         \$1,000.00           \$23,456.45         \$60,000.00           \$23,456.45         \$564,796.00           \$23,456.45         \$564,796.00           \$23,456.45         \$564,796.00           \$23,456.45         \$564,796.00           \$23,456.45         \$56,285.00           \$1,713,425.10         \$1,619,423.00 |
|--------------------------------|--------------|--------------|--------------|--------------|--------------|--------|-----------|--------------------------------------------------------------------------------------------------------------------------------------------------------------------------------------------------------------------------------------------------------------------------------------------------------------------------------------------------------------------------------------------------------------------------------------------------------------------------------------------------------------------------------------------------------|
|                                |              |              |              |              |              |        | 1 2022    | <b>2020</b><br>\$629,708.00<br>\$57,092.26<br><b>\$382,743.77</b><br>\$477,894.49<br>\$2,970.45<br>\$125,000.00<br>\$32,436.42<br>\$1,707,845.39 \$1                                                                                                                                                                                                                                                                                                                                                                                                   |
|                                |              |              |              |              |              |        | 2020 2021 | <b>2019</b><br>\$638,102.71<br>\$58,084.07<br><b>\$395,462.34</b><br>\$395,462.34<br>\$4,052.45<br>\$0.00<br>\$65,198.58<br>\$1,532,857.89                                                                                                                                                                                                                                                                                                                                                                                                             |
|                                |              |              |              |              |              |        | 2019      | <b>2018</b><br>\$627,761.18<br>\$100,540.32<br><b>\$373,510.93</b><br>\$462,555.66<br>\$2,414.70<br>\$2,414.70<br>\$0.00<br>\$68,942.58<br>\$1,635,725.37                                                                                                                                                                                                                                                                                                                                                                                              |
|                                |              |              |              |              |              |        | 7 2018    | <b>2017</b><br>\$628,364.00<br>\$593,082.34<br><b>\$660,695.30</b><br>\$416,544.89<br>\$1,492.04<br>\$1,492.04<br>\$1,492.04<br>\$2,756,810.91                                                                                                                                                                                                                                                                                                                                                                                                         |
| \$700,000.00<br>\$600,000.00   | \$500,000.00 | \$400,000.00 | \$300,000.00 | \$200,000.00 | \$100,000.00 | \$0.00 | 2017      | 00400 Property Taxes<br>00401 Intergovenmental Rev<br>00402 License, Permits, & Fees<br>00404 Pymt In Lieu Of Tax & Fran Fee<br>00405 Interest Income<br>00406 Grant Income<br>00407 Miscellaneous & Other<br>Total Taxes/Fees/Permits                                                                                                                                                                                                                                                                                                                 |

| Lake | es Region                                                                                                                                             |
|------|-------------------------------------------------------------------------------------------------------------------------------------------------------|
|      | <b>2022</b><br><b>5641,600.00</b><br>\$60,000.00<br>\$335,742.00<br>\$554,796.00<br>\$1,000.00                                                        |
|      | <b>2021</b><br><b>\$658,978.75</b><br>\$60,806.76<br>\$425,252.03<br>\$542,085.91<br>\$344.99                                                         |
| 2022 | <b>2020</b><br><b>\$629,708.00</b><br>\$57,092.26<br>\$382,743.77<br>\$477,894.49<br>\$2,970.45                                                       |
| 2021 | <mark>2.71</mark><br>4.07<br>2.34<br>2.45                                                                                                             |
| 2020 | <b>2019</b><br><b>\$638,102.71</b><br>\$58,084.07<br>\$371,957.74<br>\$395,462.34<br>\$4,052.45                                                       |
| 2019 | <b>2018</b><br><b>5627,761.18</b><br>\$100,540.32<br>\$373,510.93<br>\$462,555.66<br>\$2,414.70                                                       |
| 2018 |                                                                                                                                                       |
| 2017 | <b>2017</b><br><b>\$628,364.00</b><br>\$593,082.34<br>\$660,695.30<br>\$416,544.89<br>\$1,492.04                                                      |
|      | l Rev<br>& Fees<br>ax & Fran Fee                                                                                                                      |
|      | 00400 Property Taxes<br>00401 Intergovenmental Rev<br>00402 License, Permits, & Fees<br>00404 Pymt In Lieu Of Tax & Fran Fee<br>00405 Interest Income |
|      | 2018 2019 2020 2021 2022                                                                                                                              |

\$0.00 \$26,285.00 \$1,619,423.00

> \$23,456.45 \$1,713,425.10

\$32,436.42 \$1,707,845.39

\$125,000.00

\$0.00 \$65,198.58 \$1,532,857.89

\$0.00

\$0.00

\$68,942.58 \$1,635,725.37

\$456,632.34 \$2,756,810.91

00407 Miscellaneous & Other Total Taxes/Fees/Permits

00406 Grant Income

\$2,500.21

Westminster

\$660,000.00