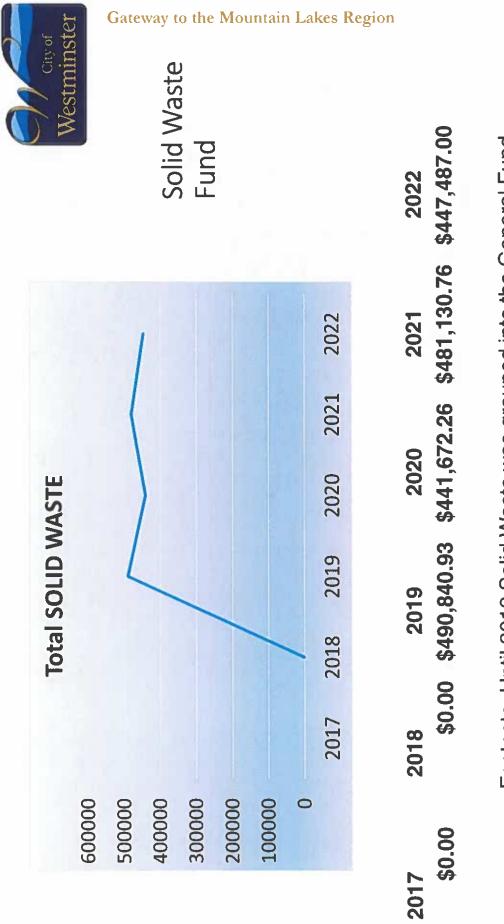

Footnote: Until 2019 Solid Waste was grouped into the General Fund

| West                        | FY2022 5% rate<br>2022 increase | 365,000         | 6,000 | 76,487           | 447,487 |                     | 227,748           | 106,900     | 49,570               |
|-----------------------------|---------------------------------|-----------------|-------|------------------|---------|---------------------|-------------------|-------------|----------------------|
|                             |                                 | Ş               | Ŷ     | Ş                | Ş       |                     | Ŷ                 | Ş           | ኁ                    |
| rve)                        | Solid Waste Revenue<br>2021     | 389,477         | 5,784 | 86,392           | 481,653 | Solid Waste Expense | 229,948           | 105,881     | 28,131               |
| -Se                         | d Wast                          | ᡐ               | Ŷ     | Ś                | \$      | d Wast              | Ś                 | Ŷ           | ጭ                    |
| Solid Waste (cost-to-serve) | Solic                           | Service Charges | Misc  | Transfer from GF |         | Soli                | Personal Services | Commodities | Contractual Services |