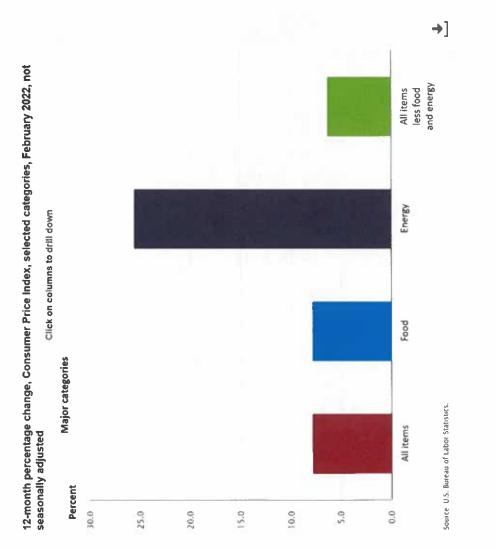

## CPI Home : U.S. Bureau of Labor Statistics (bls.gov)

total inflation rate from 2012 to 2022 is 20.47\%

in 2022 you need \$120.47 to purchase 2012 \$100.00 worth of goods

| Year | Jan         | Feb    | Mar    | Apr    | May    | Jun   | Jul   | Aug   | Sep    | Oct   | Nov   | Dec   | Avg   |
|------|-------------|--------|--------|--------|--------|-------|-------|-------|--------|-------|-------|-------|-------|
| 2022 | 7.53%       | 7.91%  |        |        |        |       |       |       |        |       |       |       |       |
| 2021 | 1.40%       | 1.68%  | 2.62%  | 4.16%  | 4.99%  | 5.39% | 5.37% | 5.25% | 5.39%  | 6.22% | 6.81% | 7.04% | 4.70% |
| 2020 | 2.49%       | 2.33%  | 1.54%  | 0.33%  | 0.12%  | 0.65% | 0.99% | 1.31% | 1.37%  | 1.18% | 1.17% | 1.36% | 1.24% |
| 2019 | 1.55%       | 1.52%  | 1.86%  | 2.00%  | 1.79%  | 1.65% | 1.81% | 1.75% | 1.71%  | 1.76% | 2.05% | 2.29% | 1.81% |
| 2018 | 2.07%       | 2.21%  | 2.36%  | 2.46%  | 2.80%  | 2.87% | 2.95% | 2.70% | 2.28%  | 2.52% | 2.18% | 1.91% | 2.44% |
| 2017 | 2.50%       | 2.74%  | 2.38%  | 2.20%  | 1.87%  | 1.63% | 1.73% | 1.94% | 2.23%  | 2.04% | 2.20% | 2.11% | 2.13% |
| 2016 | 1.37%       | 1.02%  | 0.85%  | 1.13%  | 1.02%  | 1.01% | 0.84% | 1.06% | 1.46%  | 1.64% | 1.69% | 2.07% | 1.26% |
| 2015 | 2015 -0.09% | -0.03% | -0.07% | -0.20% | -0.04% | 0.12% | 0.17% | 0.20% | -0.04% | 0.17% | 0.50% | 0.73% | 0.12% |
| 2014 | 1.58%       | 1.13%  | 1.51%  | 1.95%  | 2.13%  | 2.07% | 1.99% | 1.70% | 1.66%  | 1.66% | 1.32% | 0.76% | 1.62% |
| 2013 | 1.59%       | 1.98%  | 1.47%  | 1.06%  | 1.36%  | 1.75% | 1.96% | 1.52% | 1.18%  | 0.96% | 1.24% | 1.50% | 1.47% |
| 2012 | 2.93%       | 2.87%  | 2.65%  | 2.30%  | 1.70%  | 1.66% | 1.41% | 1.69% | 1.99%  | 2.16% | 1.76% | 1.74% | 2.07% |