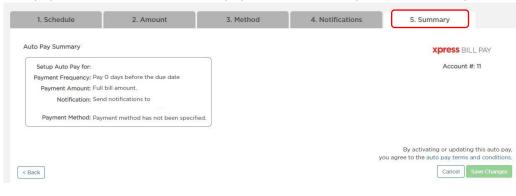

Part 5 is the **Summary**. Verify that the information is correct, then click **Save Changes**. Your Auto Pay will now be active, and run until you cancel it, or until the specified Auto Pay end date is reached. Please note that after 3 consecutive failed credit card payments, or one failed eCheck payment, the Auto Pay will automatically disable.