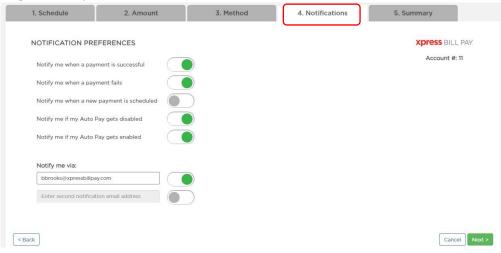

Step 4 of the Auto Pay setup is **Notifications**. This allows you to set up your notification preferences. To turn off/on specific notifications, click on the toggle buttons. You can also enter an additional email here if you need the Auto Pay notifications to go to multiple email addresses.