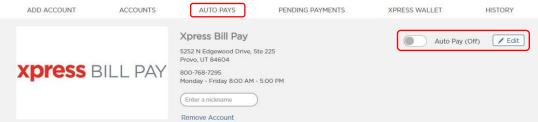

Once your Auto Pay is set up, you can edit any of your settings by clicking on the "Auto Pay" tab on the menu bar, and then select **Edit**. You can also disable the Auto Pay at any time.

| ADD ACCOUNT       | ACCOUNTS | AUTO PAYS                                                                                                                           | PENDING PAYMENTS | XPRESS WALLET | HISTORY |
|-------------------|----------|-------------------------------------------------------------------------------------------------------------------------------------|------------------|---------------|---------|
| <b>xpress</b> Bil | LL PAY   | Xpress Bill Pay<br>5252 N Edgewood Drive, Str<br>Provo, UT 84604<br>Monday - Friday 8:00 AM -<br>Enter a nickname<br>Remove Account |                  | Auto Pay (Off | Edit    |