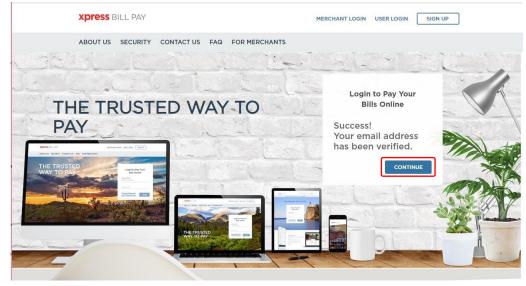

Log into your email and select the **Verify Email** button inside the email, which will redirect you to the login screen, where you will see a **Success** message. Click **Continue**.