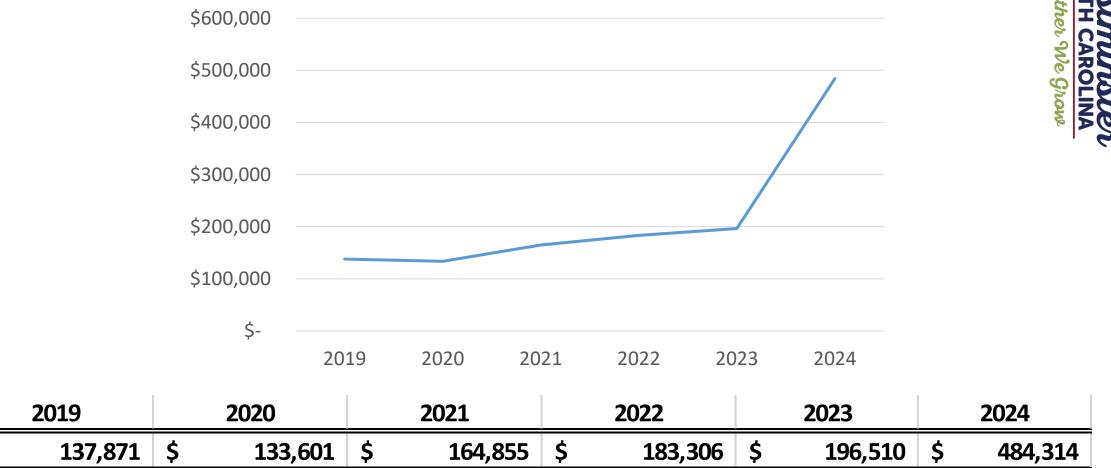

### Fire Department Funding (Intergovernmental Revenue)

| 9                                                                                                                                                                                                                                                                                                                                                                                                                                                                                                                                                                                                                                                                                                                                                                                                                                                                                                                                                                                                                                                                                                                                                                                                                                                                                                                                                                                                                                                                                                                                                                                                                                                                                                                                                                                                                                                                                                                                                                                                                                                                                                                              |            |  |
|--------------------------------------------------------------------------------------------------------------------------------------------------------------------------------------------------------------------------------------------------------------------------------------------------------------------------------------------------------------------------------------------------------------------------------------------------------------------------------------------------------------------------------------------------------------------------------------------------------------------------------------------------------------------------------------------------------------------------------------------------------------------------------------------------------------------------------------------------------------------------------------------------------------------------------------------------------------------------------------------------------------------------------------------------------------------------------------------------------------------------------------------------------------------------------------------------------------------------------------------------------------------------------------------------------------------------------------------------------------------------------------------------------------------------------------------------------------------------------------------------------------------------------------------------------------------------------------------------------------------------------------------------------------------------------------------------------------------------------------------------------------------------------------------------------------------------------------------------------------------------------------------------------------------------------------------------------------------------------------------------------------------------------------------------------------------------------------------------------------------------------|------------|--|
| ð                                                                                                                                                                                                                                                                                                                                                                                                                                                                                                                                                                                                                                                                                                                                                                                                                                                                                                                                                                                                                                                                                                                                                                                                                                                                                                                                                                                                                                                                                                                                                                                                                                                                                                                                                                                                                                                                                                                                                                                                                                                                                                                              |            |  |
| The second secon |            |  |
| 2                                                                                                                                                                                                                                                                                                                                                                                                                                                                                                                                                                                                                                                                                                                                                                                                                                                                                                                                                                                                                                                                                                                                                                                                                                                                                                                                                                                                                                                                                                                                                                                                                                                                                                                                                                                                                                                                                                                                                                                                                                                                                                                              | TÀ         |  |
| 0                                                                                                                                                                                                                                                                                                                                                                                                                                                                                                                                                                                                                                                                                                                                                                                                                                                                                                                                                                                                                                                                                                                                                                                                                                                                                                                                                                                                                                                                                                                                                                                                                                                                                                                                                                                                                                                                                                                                                                                                                                                                                                                              |            |  |
| 3                                                                                                                                                                                                                                                                                                                                                                                                                                                                                                                                                                                                                                                                                                                                                                                                                                                                                                                                                                                                                                                                                                                                                                                                                                                                                                                                                                                                                                                                                                                                                                                                                                                                                                                                                                                                                                                                                                                                                                                                                                                                                                                              |            |  |
|                                                                                                                                                                                                                                                                                                                                                                                                                                                                                                                                                                                                                                                                                                                                                                                                                                                                                                                                                                                                                                                                                                                                                                                                                                                                                                                                                                                                                                                                                                                                                                                                                                                                                                                                                                                                                                                                                                                                                                                                                                                                                                                                |            |  |
| We                                                                                                                                                                                                                                                                                                                                                                                                                                                                                                                                                                                                                                                                                                                                                                                                                                                                                                                                                                                                                                                                                                                                                                                                                                                                                                                                                                                                                                                                                                                                                                                                                                                                                                                                                                                                                                                                                                                                                                                                                                                                                                                             |            |  |
| ₹.                                                                                                                                                                                                                                                                                                                                                                                                                                                                                                                                                                                                                                                                                                                                                                                                                                                                                                                                                                                                                                                                                                                                                                                                                                                                                                                                                                                                                                                                                                                                                                                                                                                                                                                                                                                                                                                                                                                                                                                                                                                                                                                             |            |  |
| 0                                                                                                                                                                                                                                                                                                                                                                                                                                                                                                                                                                                                                                                                                                                                                                                                                                                                                                                                                                                                                                                                                                                                                                                                                                                                                                                                                                                                                                                                                                                                                                                                                                                                                                                                                                                                                                                                                                                                                                                                                                                                                                                              |            |  |
| ~                                                                                                                                                                                                                                                                                                                                                                                                                                                                                                                                                                                                                                                                                                                                                                                                                                                                                                                                                                                                                                                                                                                                                                                                                                                                                                                                                                                                                                                                                                                                                                                                                                                                                                                                                                                                                                                                                                                                                                                                                                                                                                                              | $\cap$     |  |
| S                                                                                                                                                                                                                                                                                                                                                                                                                                                                                                                                                                                                                                                                                                                                                                                                                                                                                                                                                                                                                                                                                                                                                                                                                                                                                                                                                                                                                                                                                                                                                                                                                                                                                                                                                                                                                                                                                                                                                                                                                                                                                                                              |            |  |
| 5                                                                                                                                                                                                                                                                                                                                                                                                                                                                                                                                                                                                                                                                                                                                                                                                                                                                                                                                                                                                                                                                                                                                                                                                                                                                                                                                                                                                                                                                                                                                                                                                                                                                                                                                                                                                                                                                                                                                                                                                                                                                                                                              |            |  |
| δ                                                                                                                                                                                                                                                                                                                                                                                                                                                                                                                                                                                                                                                                                                                                                                                                                                                                                                                                                                                                                                                                                                                                                                                                                                                                                                                                                                                                                                                                                                                                                                                                                                                                                                                                                                                                                                                                                                                                                                                                                                                                                                                              | <b>Z</b> X |  |
|                                                                                                                                                                                                                                                                                                                                                                                                                                                                                                                                                                                                                                                                                                                                                                                                                                                                                                                                                                                                                                                                                                                                                                                                                                                                                                                                                                                                                                                                                                                                                                                                                                                                                                                                                                                                                                                                                                                                                                                                                                                                                                                                | ZY         |  |
| S                                                                                                                                                                                                                                                                                                                                                                                                                                                                                                                                                                                                                                                                                                                                                                                                                                                                                                                                                                                                                                                                                                                                                                                                                                                                                                                                                                                                                                                                                                                                                                                                                                                                                                                                                                                                                                                                                                                                                                                                                                                                                                                              |            |  |
|                                                                                                                                                                                                                                                                                                                                                                                                                                                                                                                                                                                                                                                                                                                                                                                                                                                                                                                                                                                                                                                                                                                                                                                                                                                                                                                                                                                                                                                                                                                                                                                                                                                                                                                                                                                                                                                                                                                                                                                                                                                                                                                                |            |  |
|                                                                                                                                                                                                                                                                                                                                                                                                                                                                                                                                                                                                                                                                                                                                                                                                                                                                                                                                                                                                                                                                                                                                                                                                                                                                                                                                                                                                                                                                                                                                                                                                                                                                                                                                                                                                                                                                                                                                                                                                                                                                                                                                |            |  |
|                                                                                                                                                                                                                                                                                                                                                                                                                                                                                                                                                                                                                                                                                                                                                                                                                                                                                                                                                                                                                                                                                                                                                                                                                                                                                                                                                                                                                                                                                                                                                                                                                                                                                                                                                                                                                                                                                                                                                                                                                                                                                                                                | N N        |  |
|                                                                                                                                                                                                                                                                                                                                                                                                                                                                                                                                                                                                                                                                                                                                                                                                                                                                                                                                                                                                                                                                                                                                                                                                                                                                                                                                                                                                                                                                                                                                                                                                                                                                                                                                                                                                                                                                                                                                                                                                                                                                                                                                |            |  |

|        | 2018      | 2019      | 2020      | 2021      | 2022      | 2023      | 2024      |
|--------|-----------|-----------|-----------|-----------|-----------|-----------|-----------|
| City   | \$119,764 | \$183,642 | \$215,848 | \$152,293 | \$183,869 | \$307,504 | \$287,008 |
| County | \$285,000 | \$285,000 | \$285,000 | \$285,000 | \$285,000 | \$285,000 | \$550,000 |
| Total  | \$404,764 | \$468,642 | \$500,848 | \$437,293 | \$468,869 | \$592,504 | \$837,008 |

<sup>1)</sup>2018-2023 actual, audited
<sup>2)</sup>2024 budgeted, as amended with new Oconee
County service contract
<sup>3)</sup> County Funding @ \$285,000/year FY2012-FY2023 |
@ \$550,000/year FY2024