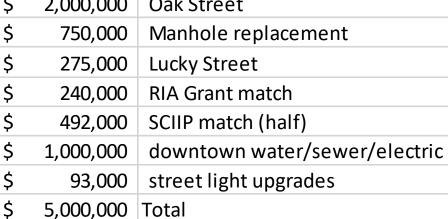

\$    | 25,770,118 | \$         | 3,678,797 | \$ 2  | 9,448,915.00 |  |

Westminster South CAROLINA Together We Grow

#### Lucky Street Water replacement project

Water quality issues at First Baptist Church, American Legion/Dots Kitchen, Westminster Senior Outreach.

\$253,000 (estimated)
750 linear feet of new water line
new fire hydrant
8 service connections



Westminste SOUTH CAROLINA

# <image>

#### Sewer system conditions



Manhole replacements est. \$25,000-\$75,000 ea - repairs necessary for: OJRSA CMOM Consent Order - start with the worst



OUTH CAROLINI

Across the creek from M300, Dewey St.



M263



One scenario...

 \$5 million @ 15 years / @ 4.5%

 annual debt service \$460,665

 \$ 150,000
 Cost of issuance

 \$ 2,000,000
 Oak Street

 \$ 750,000
 Manhole replacement







### Questions...discussion

- 1. Hospitality Tax...? What to do?
- 2. \$5 million Utility Fund loan ...?
- 3. Other questions?



# Thank you.





### The End.

You may take a break now 😊