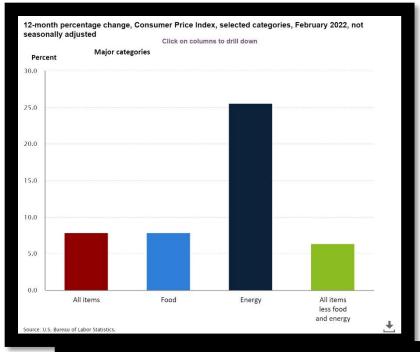

The **Consumer Price Index (CPI)** is a measure of the average change over time in the prices paid by consumers for a market basket of consumer goods and services.

# **Consumer Price Index (CPI)**

| Year | Jan   | Feb   | Mar   | Apr   | Мау   | Jun   | Jul   | Aug   | Sep   | Oct   | Nov   | Dec   | Average |
|------|-------|-------|-------|-------|-------|-------|-------|-------|-------|-------|-------|-------|---------|
| 2024 | 2.80% | 2.90% |       |       |       |       |       |       |       |       |       |       |         |
| 2023 | 6.41% | 6.04% | 4.98% | 4.70% | 3.70% | 2.90% | 3.00% | 3.60% | 3.50% | 3.00% | 2.80% | 3.00% | 3.97%   |
| 2022 | 7.53% | 7.91% | 8.50% | 8.26% | 8.58% | 9.06% | 8.52% | 8.26% | 8.20% | 7.75% | 7.11% | 6.45% | 8.00%   |
| 2021 | 1.40% | 1.68% | 2.62% | 4.16% | 4.99% | 5.39% | 5.37% | 5.25% | 5.39% | 6.22% | 6.81% | 7.04% | 4.70%   |
| 2020 | 2.49% | 2.33% | 1.54% | 0.33% | 0.12% | 0.65% | 0.99% | 1.31% | 1.37% | 1.18% | 1.17% | 1.36% | 1.24%   |