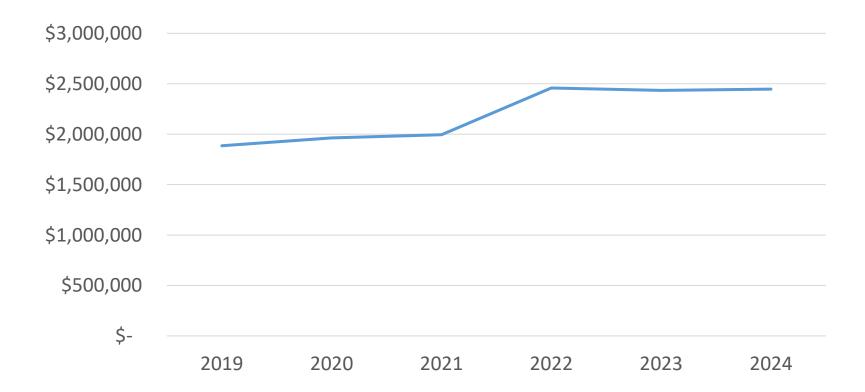

### **General Fund**

| 2019            | 2020            | 2021            | 2022            | 2023         | 2024            |
|-----------------|-----------------|-----------------|-----------------|--------------|-----------------|
| \$<br>1,927,524 | \$<br>2,083,863 | \$<br>2,195,292 | \$<br>2,224,651 | \$ 2,178,053 | \$<br>2,926,072 |