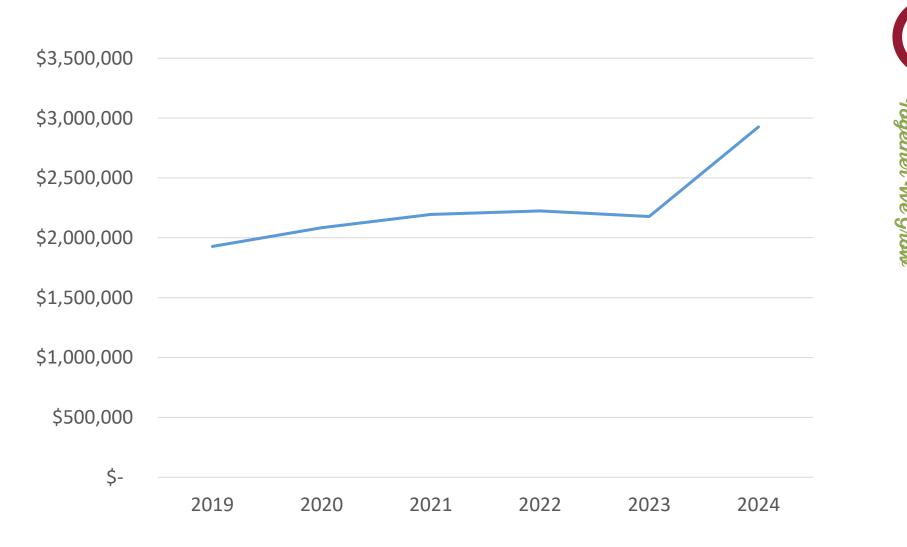

### **General Fund**

| 2019            | 2020            | 2021            | 2022            | 2023         | 2024            |
|-----------------|-----------------|-----------------|-----------------|--------------|-----------------|
| \$<br>1,927,524 | \$<br>2,083,863 | \$<br>2,195,292 | \$<br>2,224,651 | \$ 2,178,053 | \$<br>2,926,072 |