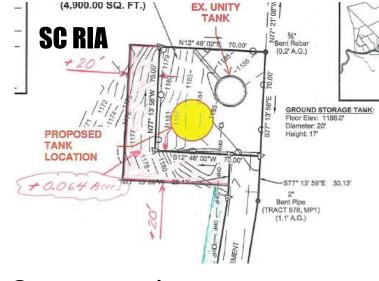

| City Hall rennovation            | \$    | 1,396,851  | \$         | 349,213   | \$    | 1,746,064    |  |
| Libert Contraction            | TOTAL                            | \$    | 25,770,118 | \$         | 3,678,797 | \$ 2  | 9,448,915.00 |  |

Westminster South CAROLINA Together We Grow

#### Lucky Street Water replacement project

Water quality issues at First Baptist Church, American Legion/Dots Kitchen, Westminster Senior Outreach.

\$253,000 (estimated)
750 linear feet of new water line
new fire hydrant
8 service connections



Westminste SOUTH CAROLINA

# <image>

#### Sewer system conditions



Manhole replacements est. \$25,000-\$75,000 ea - repairs necessary for: OJRSA CMOM Consent Order - start with the worst



OUTH CAROLINI

Across the creek from M300, Dewey St.



M263



One scenario...

 \$5 million @ 15 years / @ 4.5%

 annual debt service \$460,665

 \$ 150,000
 Cost of issuance

 \$ 2,000,000
 Oak Street

 \$ 750,000
 Manhole replacement







### Questions...discussion

- 1. Hospitality Tax...? What to do?
- 2. \$5 million Utility Fund loan ...?
- 3. Other questions?



# Thank you.





### The End.

You may take a break now 😊