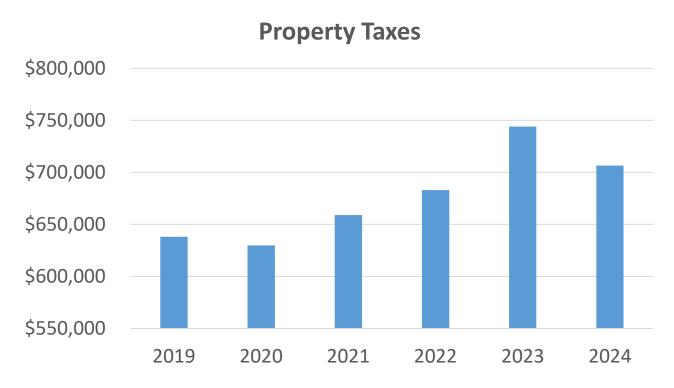

#### **General Fund**

|                                         | 2019            | 2020            | 2021            | 2022            | 2023            | 2024            |
|-----------------------------------------|-----------------|-----------------|-----------------|-----------------|-----------------|-----------------|
| General Fund Administration             |                 |                 |                 |                 |                 |                 |
| 00400 Property Taxes                    | \$<br>638,103   | \$<br>629,708   | \$<br>658,979   | \$<br>682,949   | \$<br>743,995   | \$<br>706,525   |
| 00401 Intergovernmental Revenue         | \$<br>58,084    | \$<br>57,092    | \$<br>60,807    | \$<br>53,996    | \$<br>54,204    | \$<br>56,000    |
| 00402 License, Permits, & Fees          | \$<br>371,958   | \$<br>382,744   | \$<br>425,252   | \$<br>421,905   | \$<br>316,264   | \$<br>379,825   |
| 00404 Payment in lieu of tax & Fran fee | \$<br>395,462   | \$<br>477,894   | \$<br>542,086   | \$<br>546,337   | \$<br>435,708   | \$<br>466,196   |
| 00405 Interest Income                   | \$<br>4,052     | \$<br>2,970     | \$<br>345       | \$<br>391       | \$<br>-         | \$<br>1,000     |
| 00406 Grant Income                      | \$<br>-         | \$<br>125,000   | \$<br>2,500     | \$<br>-         | \$<br>18,211    | \$<br>-         |
| 00407 Miscellaneous & Other             | \$<br>65,199    | \$<br>32,436    | \$<br>23,456    | \$<br>24,054    | \$<br>-         | \$<br>23,575    |
|                                         | \$<br>1,532,858 | \$<br>1,707,845 | \$<br>1,713,425 | \$<br>1,729,631 | \$<br>1,568,382 | \$<br>1,633,121 |

### **General Fund**

|                                         | 2019            | 2020            | 2021            | 2022            | 2023            | 2024            |
|-----------------------------------------|-----------------|-----------------|-----------------|-----------------|-----------------|-----------------|
| General Fund Administration             |                 |                 |                 |                 |                 |                 |
| 00400 Property Taxes                    | \$<br>638,103   | \$<br>629,708   | \$<br>658,979   | \$<br>682,949   | \$<br>743,995   | \$<br>706,525   |
| 00401 Intergovernmental Revenue         | \$<br>58,084    | \$<br>57,092    | \$<br>60,807    | \$<br>53,996    | \$<br>54,204    | \$<br>56,000    |
| 00402 License, Permits, & Fees          | \$<br>371,958   | \$<br>382,744   | \$<br>425,252   | \$<br>421,905   | \$<br>316,264   | \$<br>379,825   |
| 00404 Payment in lieu of tax & Fran fee | \$<br>395,462   | \$<br>477,894   | \$<br>542,086   | \$<br>546,337   | \$<br>435,708   | \$<br>466,196   |
| 00405 Interest Income                   | \$<br>4,052     | \$<br>2,970     | \$<br>345       | \$<br>391       | \$<br>-         | \$<br>1,000     |
| 00406 Grant Income                      | \$<br>-         | \$<br>125,000   | \$<br>2,500     | \$<br>-         | \$<br>18,211    | \$<br>-         |
| 00407 Miscellaneous & Other             | \$<br>65,199    | \$<br>32,436    | \$<br>23,456    | \$<br>24,054    | \$<br>-         | \$<br>23,575    |
|                                         | \$<br>1,532,858 | \$<br>1,707,845 | \$<br>1,713,425 | \$<br>1,729,631 | \$<br>1,568,382 | \$<br>1,633,121 |