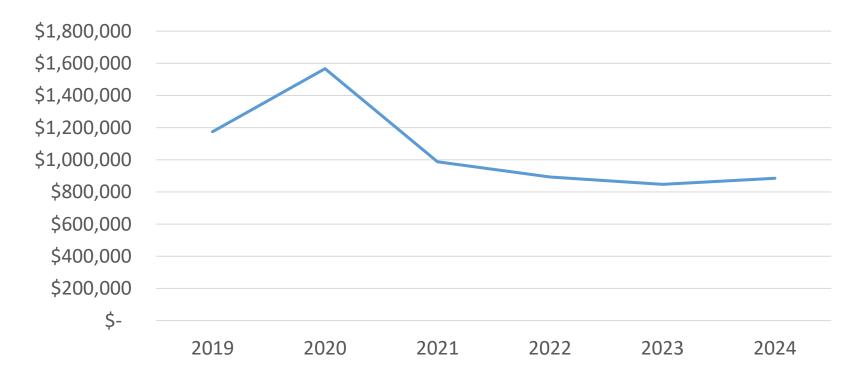

|        | 2018      | 2019      | 2020      | 2021      | 2022      | 2023      | 2024      |
|--------|-----------|-----------|-----------|-----------|-----------|-----------|-----------|
| City   | \$119,764 | \$183,642 | \$215,848 | \$152,293 | \$183,869 | \$307,504 | \$287,008 |
| County | \$285,000 | \$285,000 | \$285,000 | \$285,000 | \$285,000 | \$285,000 | \$550,000 |
| Total  | \$404,764 | \$468,642 | \$500,848 | \$437,293 | \$468,869 | \$592,504 | \$837,008 |

<sup>1)</sup>2018-2023 actual, audited
<sup>2)</sup>2024 budgeted, as amended with new Oconee
County service contract
<sup>3)</sup> County Funding @ \$285,000/year FY2012-FY2023 |
@ \$550,000/year FY2024