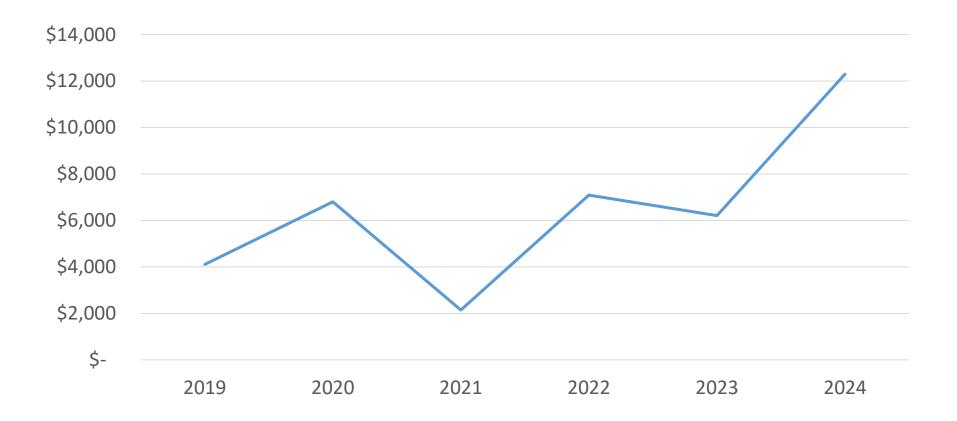

c. & Other | \$<br>484,314 |
| Total         | \$<br>484,314 |

#### Highlights

352,314

92,000

40,000

484,314

\$200,000

\$284,314

| Transfer to GF <sup>(1)</sup>         | \$1 | .00,000 |
|---------------------------------------|-----|---------|
| Transfer to Youth Recreation $^{(1)}$ | \$1 | .17,950 |
| Special Events Committee              | \$  | 8,000   |
| Christmas Decorations                 | \$  | 25,000  |
| Downtown improvements                 | Ś   | 62 290  |

- Downtown improvements \$ 62,290
- Simpson Road fields \$ 37,000
- Hall Road Recreation Complex \$ 50,000
- Local Agency Grants \$ 40,000

(1) tight to aligible activities

\$ 42,000

\$ 50,000

\$ 10,000

\$ 40,000

City of

Gatev

ay

to the

Mountair

Region

Westminster

# **Local Accommodations Tax Fund**







### Solid Waste Fund





\*2024 includes a fund balance allocation of \$167,576 - AND - \$277,000 for capital lease purchase



# Solid Waste (cost-to-serve)

| 5,784<br>36,392 5<br>-<br>-         |                                   | crease<br>2022<br>426,472<br>-<br>76,487<br>-<br>-<br>502,959 | \$<br>\$<br>\$<br>\$<br><b>\$</b><br><b>\$</b> | 2023<br>437,108<br>1,417<br>11,411<br>310,006<br>-<br>- | 2024<br>\$449,250<br>\$21,220<br>\$-<br>\$277,000<br>\$167,576<br>\$915,046                                                                              |  |  |  |  |  |
|-------------------------------------|-----------------------------------|---------------------------------------------------------------|------------------------------------------------|-----------------------------