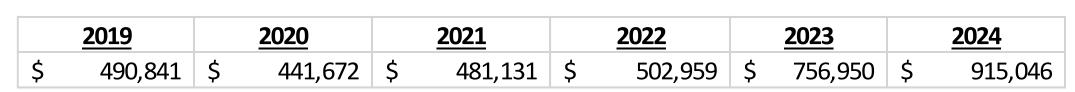

#### **General Fund**

| Police Department           | 2019          | 2020         | 2021         | 2022          | 2023          | 2024         |
|-----------------------------|---------------|--------------|--------------|---------------|---------------|--------------|
| 00403 Fines & Forfeitures   | \$<br>98,641  | \$<br>72,912 | \$<br>81,691 | \$<br>85,462  | \$<br>91,641  | \$<br>36,150 |
| 00405 Interest Income       | \$<br>9       | \$<br>10     | \$<br>10     | \$<br>10      | \$<br>7       | \$<br>5      |
| 00406 Grant Income          | \$<br>-       | \$<br>-      | \$<br>-      | \$<br>11,334  | \$<br>19,028  | \$<br>7,000  |
| 00407 Miscellaneous & Other | \$<br>6,241   | \$<br>1,470  | \$<br>7,262  | \$<br>32,971  | \$<br>28,258  | \$<br>17,850 |
|                             | \$<br>104,891 | \$<br>74,392 | \$<br>88,963 | \$<br>129,777 | \$<br>138,935 | \$<br>61,005 |