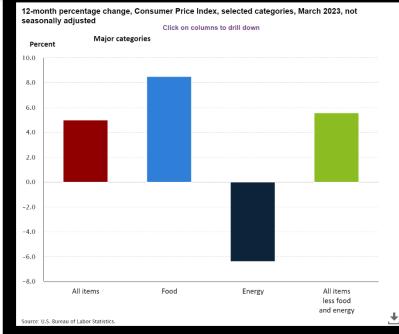

The **Consumer Price Index (CPI)** is a measure of the average change over time in the prices paid by consumers for a market basket of consumer goods and services.

# **Consumer Price Index (CPI)**

| Year | Jan   | Feb   | Mar   | Apr   | Мау   | Jun   | Jul   | Aug   | Sep   | Oct   | Nov   | Dec   | Average |
|------|-------|-------|-------|-------|-------|-------|-------|-------|-------|-------|-------|-------|---------|
| 2024 | 2.80% | 2.90% |       |       |       |       |       |       |       |       |       |       |         |
| 2023 | 6.41% | 6.04% | 4.98% | 4.70% | 3.70% | 2.90% | 3.00% | 3.60% | 3.50% | 3.00% | 2.80% | 3.00% | 3.97%   |
| 2022 | 7.53% | 7.91% | 8.50% | 8.26% | 8.58% | 9.06% | 8.52% | 8.26% | 8.20% | 7.75% | 7.11% | 6.45% | 8.00%   |
| 2021 | 1.40% | 1.68% | 2.62% | 4.16% | 4.99% | 5.39% | 5.37% | 5.25% | 5.39% | 6.22% | 6.81% | 7.04% | 4.70%   |
| 2020 | 2.49% | 2.33% | 1.54% | 0.33% | 0.12% | 0.65% | 0.99% | 1.31% | 1.37% | 1.18% | 1.17% | 1.36% | 1.24%   |