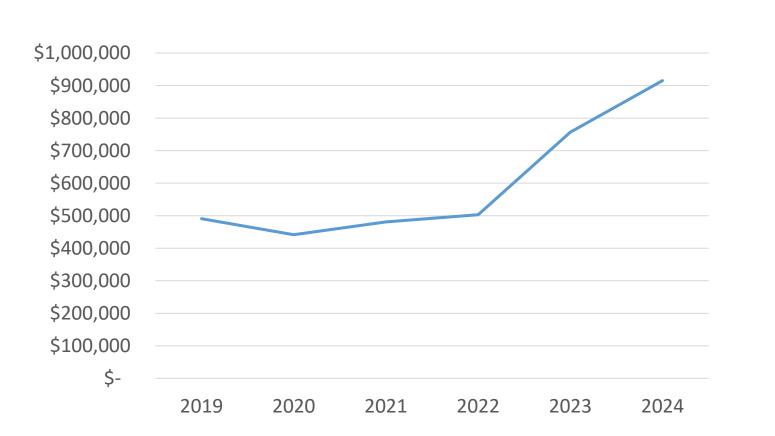

### Fire Department Funding (Intergovernmental Revenue)

| 9                                                                                                                                                                                                                                                                                                                                                                                                                                                                                                                                                                                                                                                                                                                                                                                                                                                                                                                                                                                                                                                                                                                                                                                                                                                                                                                                                                                                                                                                                                                                                                                                                                                                                                                                                                                                                                                                                                                                                                                                                                                                                                                              |            |  |
|--------------------------------------------------------------------------------------------------------------------------------------------------------------------------------------------------------------------------------------------------------------------------------------------------------------------------------------------------------------------------------------------------------------------------------------------------------------------------------------------------------------------------------------------------------------------------------------------------------------------------------------------------------------------------------------------------------------------------------------------------------------------------------------------------------------------------------------------------------------------------------------------------------------------------------------------------------------------------------------------------------------------------------------------------------------------------------------------------------------------------------------------------------------------------------------------------------------------------------------------------------------------------------------------------------------------------------------------------------------------------------------------------------------------------------------------------------------------------------------------------------------------------------------------------------------------------------------------------------------------------------------------------------------------------------------------------------------------------------------------------------------------------------------------------------------------------------------------------------------------------------------------------------------------------------------------------------------------------------------------------------------------------------------------------------------------------------------------------------------------------------|------------|--|
| ð                                                                                                                                                                                                                                                                                                                                                                                                                                                                                                                                                                                                                                                                                                                                                                                                                                                                                                                                                                                                                                                                                                                                                                                                                                                                                                                                                                                                                                                                                                                                                                                                                                                                                                                                                                                                                                                                                                                                                                                                                                                                                                                              |            |  |
| The second secon |            |  |
| 2                                                                                                                                                                                                                                                                                                                                                                                                                                                                                                                                                                                                                                                                                                                                                                                                                                                                                                                                                                                                                                                                                                                                                                                                                                                                                                                                                                                                                                                                                                                                                                                                                                                                                                                                                                                                                                                                                                                                                                                                                                                                                                                              | TÀ         |  |
| 0                                                                                                                                                                                                                                                                                                                                                                                                                                                                                                                                                                                                                                                                                                                                                                                                                                                                                                                                                                                                                                                                                                                                                                                                                                                                                                                                                                                                                                                                                                                                                                                                                                                                                                                                                                                                                                                                                                                                                                                                                                                                                                                              |            |  |
| 3                                                                                                                                                                                                                                                                                                                                                                                                                                                                                                                                                                                                                                                                                                                                                                                                                                                                                                                                                                                                                                                                                                                                                                                                                                                                                                                                                                                                                                                                                                                                                                                                                                                                                                                                                                                                                                                                                                                                                                                                                                                                                                                              |            |  |
|                                                                                                                                                                                                                                                                                                                                                                                                                                                                                                                                                                                                                                                                                                                                                                                                                                                                                                                                                                                                                                                                                                                                                                                                                                                                                                                                                                                                                                                                                                                                                                                                                                                                                                                                                                                                                                                                                                                                                                                                                                                                                                                                |            |  |
| We                                                                                                                                                                                                                                                                                                                                                                                                                                                                                                                                                                                                                                                                                                                                                                                                                                                                                                                                                                                                                                                                                                                                                                                                                                                                                                                                                                                                                                                                                                                                                                                                                                                                                                                                                                                                                                                                                                                                                                                                                                                                                                                             |            |  |
| ₹.                                                                                                                                                                                                                                                                                                                                                                                                                                                                                                                                                                                                                                                                                                                                                                                                                                                                                                                                                                                                                                                                                                                                                                                                                                                                                                                                                                                                                                                                                                                                                                                                                                                                                                                                                                                                                                                                                                                                                                                                                                                                                                                             |            |  |
| 0                                                                                                                                                                                                                                                                                                                                                                                                                                                                                                                                                                                                                                                                                                                                                                                                                                                                                                                                                                                                                                                                                                                                                                                                                                                                                                                                                                                                                                                                                                                                                                                                                                                                                                                                                                                                                                                                                                                                                                                                                                                                                                                              |            |  |
| ~                                                                                                                                                                                                                                                                                                                                                                                                                                                                                                                                                                                                                                                                                                                                                                                                                                                                                                                                                                                                                                                                                                                                                                                                                                                                                                                                                                                                                                                                                                                                                                                                                                                                                                                                                                                                                                                                                                                                                                                                                                                                                                                              | $\cap$     |  |
| S                                                                                                                                                                                                                                                                                                                                                                                                                                                                                                                                                                                                                                                                                                                                                                                                                                                                                                                                                                                                                                                                                                                                                                                                                                                                                                                                                                                                                                                                                                                                                                                                                                                                                                                                                                                                                                                                                                                                                                                                                                                                                                                              |            |  |
| 5                                                                                                                                                                                                                                                                                                                                                                                                                                                                                                                                                                                                                                                                                                                                                                                                                                                                                                                                                                                                                                                                                                                                                                                                                                                                                                                                                                                                                                                                                                                                                                                                                                                                                                                                                                                                                                                                                                                                                                                                                                                                                                                              |            |  |
| δ                                                                                                                                                                                                                                                                                                                                                                                                                                                                                                                                                                                                                                                                                                                                                                                                                                                                                                                                                                                                                                                                                                                                                                                                                                                                                                                                                                                                                                                                                                                                                                                                                                                                                                                                                                                                                                                                                                                                                                                                                                                                                                                              | <b>Z</b> X |  |
|                                                                                                                                                                                                                                                                                                                                                                                                                                                                                                                                                                                                                                                                                                                                                                                                                                                                                                                                                                                                                                                                                                                                                                                                                                                                                                                                                                                                                                                                                                                                                                                                                                                                                                                                                                                                                                                                                                                                                                                                                                                                                                                                | ZY         |  |
| S                                                                                                                                                                                                                                                                                                                                                                                                                                                                                                                                                                                                                                                                                                                                                                                                                                                                                                                                                                                                                                                                                                                                                                                                                                                                                                                                                                                                                                                                                                                                                                                                                                                                                                                                                                                                                                                                                                                                                                                                                                                                                                                              |            |  |
|                                                                                                                                                                                                                                                                                                                                                                                                                                                                                                                                                                                                                                                                                                                                                                                                                                                                                                                                                                                                                                                                                                                                                                                                                                                                                                                                                                                                                                                                                                                                                                                                                                                                                                                                                                                                                                                                                                                                                                                                                                                                                                                                |            |  |
|                                                                                                                                                                                                                                                                                                                                                                                                                                                                                                                                                                                                                                                                                                                                                                                                                                                                                                                                                                                                                                                                                                                                                                                                                                                                                                                                                                                                                                                                                                                                                                                                                                                                                                                                                                                                                                                                                                                                                                                                                                                                                                                                |            |  |
|                                                                                                                                                                                                                                                                                                                                                                                                                                                                                                                                                                                                                                                                                                                                                                                                                                                                                                                                                                                                                                                                                                                                                                                                                                                                                                                                                                                                                                                                                                                                                                                                                                                                                                                                                                                                                                                                                                                                                                                                                                                                                                                                | N N        |  |
|                                                                                                                                                                                                                                                                                                                                                                                                                                                                                                                                                                                                                                                                                                                                                                                                                                                                                                                                                                                                                                                                                                                                                                                                                                                                                                                                                                                                                                                                                                                                                                                                                                                                                                                                                                                                                                                                                                                                                                                                                                                                                                                                |            |  |

|        | 2018      | 2019      | 2020      | 2021      | 2022      | 2023      | 2024      |
|--------|-----------|-----------|-----------|-----------|-----------|-----------|-----------|
| City   | \$119,764 | \$183,642 | \$215,848 | \$152,293 | \$183,869 | \$307,504 | \$287,008 |
| County | \$285,000 | \$285,000 | \$285,000 | \$285,000 | \$285,000 | \$285,000 | \$550,000 |
| Total  | \$404,764 | \$468,642 | \$500,848 | \$437,293 | \$468,869 | \$592,504 | \$837,008 |

<sup>1)</sup>2018-2023 actual, audited
<sup>2)</sup>2024 budgeted, as amended with new Oconee
County service contract
<sup>3)</sup> County Funding @ \$285,000/year FY2012-FY2023 |
@ \$550,000/year FY2024