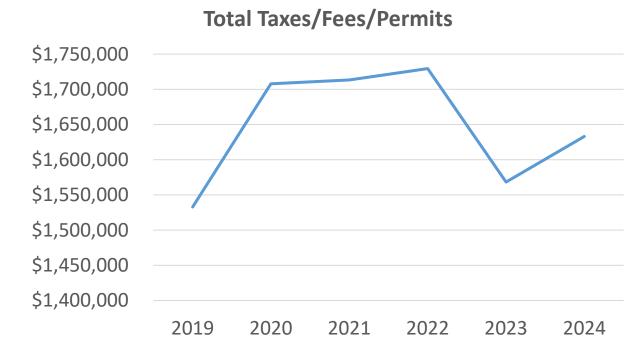

#### **General Fund**

|                                         | 2019            | 2020            | 2021            | 2022            | 2023            | 2024            |
|-----------------------------------------|-----------------|-----------------|-----------------|-----------------|-----------------|-----------------|
| General Fund Administration             |                 |                 |                 |                 |                 |                 |
| 00400 Property Taxes                    | \$<br>638,103   | \$<br>629,708   | \$<br>658,979   | \$<br>682,949   | \$<br>743,995   | \$<br>706,525   |
| 00401 Intergovernmental Revenue         | \$<br>58,084    | \$<br>57,092    | \$<br>60,807    | \$<br>53,996    | \$<br>54,204    | \$<br>56,000    |
| 00402 License, Permits, & Fees          | \$<br>371,958   | \$<br>382,744   | \$<br>425,252   | \$<br>421,905   | \$<br>316,264   | \$<br>379,825   |
| 00404 Payment in lieu of tax & Fran fee | \$<br>395,462   | \$<br>477,894   | \$<br>542,086   | \$<br>546,337   | \$<br>435,708   | \$<br>466,196   |
| 00405 Interest Income                   | \$<br>4,052     | \$<br>2,970     | \$<br>345       | \$<br>391       | \$<br>-         | \$<br>1,000     |
| 00406 Grant Income                      | \$<br>-         | \$<br>125,000   | \$<br>2,500     | \$<br>-         | \$<br>18,211    | \$<br>-         |
| 00407 Miscellaneous & Other             | \$<br>65,199    | \$<br>32,436    | \$<br>23,456    | \$<br>24,054    | \$<br>-         | \$<br>23,575    |
|                                         | \$<br>1,532,858 | \$<br>1,707,845 | \$<br>1,713,425 | \$<br>1,729,631 | \$<br>1,568,382 | \$<br>1,633,121 |

### **General Fund**

|                                         | 2019            | 2020            | 2021            | 2022            | 2023            | 2024            |
|-----------------------------------------|-----------------|-----------------|-----------------|-----------------|-----------------|-----------------|
| General Fund Administration             |                 |                 |                 |                 |                 |                 |
| 00400 Property Taxes                    | \$<br>638,103   | \$<br>629,708   | \$<br>658,979   | \$<br>682,949   | \$<br>743,995   | \$<br>706,525   |
| 00401 Intergovernmental Revenue         | \$<br>58,084    | \$<br>57,092    | \$<br>60,807    | \$<br>53,996    | \$<br>54,204    | \$<br>56,000    |
| 00402 License, Permits, & Fees          | \$<br>371,958   | \$<br>382,744   | \$<br>425,252   | \$<br>421,905   | \$<br>316,264   | \$<br>379,825   |
| 00404 Payment in lieu of tax & Fran fee | \$<br>395,462   | \$<br>477,894   | \$<br>542,086   | \$<br>546,337   | \$<br>435,708   | \$<br>466,196   |
| 00405 Interest Income                   | \$<br>4,052     | \$<br>2,970     | \$<br>345       | \$<br>391       | \$<br>-         | \$<br>1,000     |
| 00406 Grant Income                      | \$<br>-         | \$<br>125,000   | \$<br>2,500     | \$<br>-         | \$<br>18,211    | \$<br>-         |
| 00407 Miscellaneous & Other             | \$<br>65,199    | \$<br>32,436    | \$<br>23,456    | \$<br>24,054    | \$<br>-         | \$<br>23,575    |
|                                         | \$<br>1,532,858 | \$<br>1,707,845 | \$<br>1,713,425 | \$<br>1,729,631 | \$<br>1,568,382 | \$<br>1,633,121 |