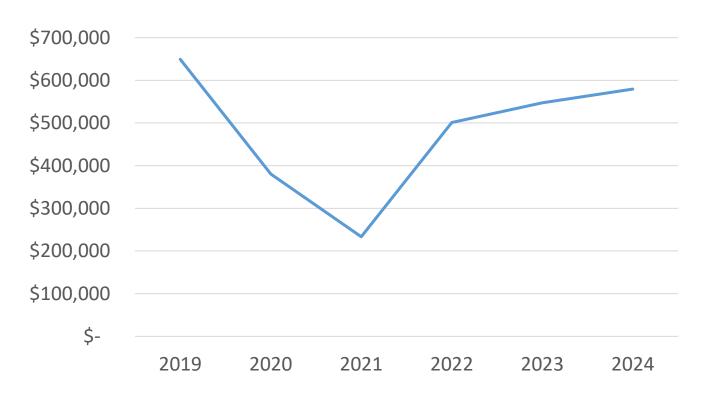

|        | 2018      | 2019      | 2020      | 2021      | 2022      | 2023      | 2024      |
|--------|-----------|-----------|-----------|-----------|-----------|-----------|-----------|
| City   | \$119,764 | \$183,642 | \$215,848 | \$152,293 | \$183,869 | \$307,504 | \$287,008 |
| County | \$285,000 | \$285,000 | \$285,000 | \$285,000 | \$285,000 | \$285,000 | \$550,000 |
| Total  | \$404,764 | \$468,642 | \$500,848 | \$437,293 | \$468,869 | \$592,504 | \$837,008 |

<sup>1)</sup>2018-2023 actual, audited
<sup>2)</sup>2024 budgeted, as amended with new Oconee
County service contract
<sup>3)</sup> County Funding @ \$285,000/year FY2012-FY2023 |
@ \$550,000/year FY2024