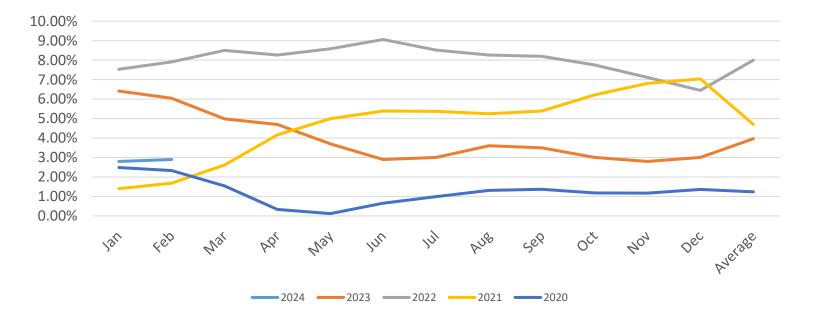

The **Consumer Price Index (CPI)** is a measure of the average change over time in the prices paid by consumers for a market basket of consumer goods and services.

# **Consumer Price Index (CPI)**

| Year | Jan   | Feb   | Mar   | Apr   | Мау   | Jun   | Jul   | Aug   | Sep   | Oct   | Nov   | Dec   | Average |
|------|-------|-------|-------|-------|-------|-------|-------|-------|-------|-------|-------|-------|---------|
| 2024 | 2.80% | 2.90% |       |       |       |       |       |       |       |       |       |       |         |
| 2023 | 6.41% | 6.04% | 4.98% | 4.70% | 3.70% | 2.90% | 3.00% | 3.60% | 3.50% | 3.00% | 2.80% | 3.00% | 3.97%   |
| 2022 | 7.53% | 7.91% | 8.50% | 8.26% | 8.58% | 9.06% | 8.52% | 8.26% | 8.20% | 7.75% | 7.11% | 6.45% | 8.00%   |
| 2021 | 1.40% | 1.68% | 2.62% | 4.16% | 4.99% | 5.39% | 5.37% | 5.25% | 5.39% | 6.22% | 6.81% | 7.04% | 4.70%   |
| 2020 | 2.49% | 2.33% | 1.54% | 0.33% | 0.12% | 0.65% | 0.99% | 1.31% | 1.37% | 1.18% | 1.17% | 1.36% | 1.24%   |