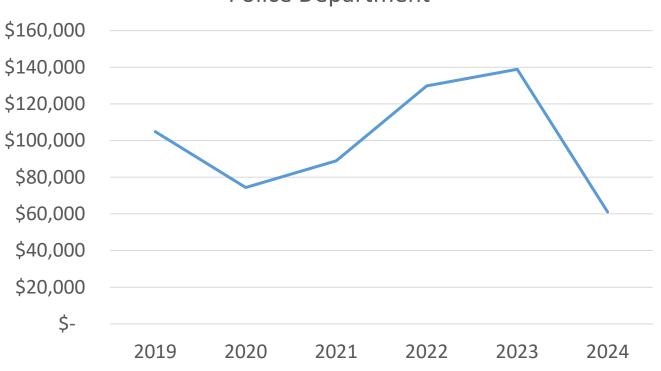

#### **General Fund**

| Police Department           | 2019          | 2020         | 2021         | 2022          | 2023          | 2024         |
|-----------------------------|---------------|--------------|--------------|---------------|---------------|--------------|
| 00403 Fines & Forfeitures   | \$<br>98,641  | \$<br>72,912 | \$<br>81,691 | \$<br>85,462  | \$<br>91,641  | \$<br>36,150 |
| 00405 Interest Income       | \$<br>9       | \$<br>10     | \$<br>10     | \$<br>10      | \$<br>7       | \$<br>5      |
| 00406 Grant Income          | \$<br>-       | \$<br>-      | \$<br>-      | \$<br>11,334  | \$<br>19,028  | \$<br>7,000  |
| 00407 Miscellaneous & Other | \$<br>6,241   | \$<br>1,470  | \$<br>7,262  | \$<br>32,971  | \$<br>28,258  | \$<br>17,850 |
|                             | \$<br>104,891 | \$<br>74,392 | \$<br>88,963 | \$<br>129,777 | \$<br>138,935 | \$<br>61,005 |