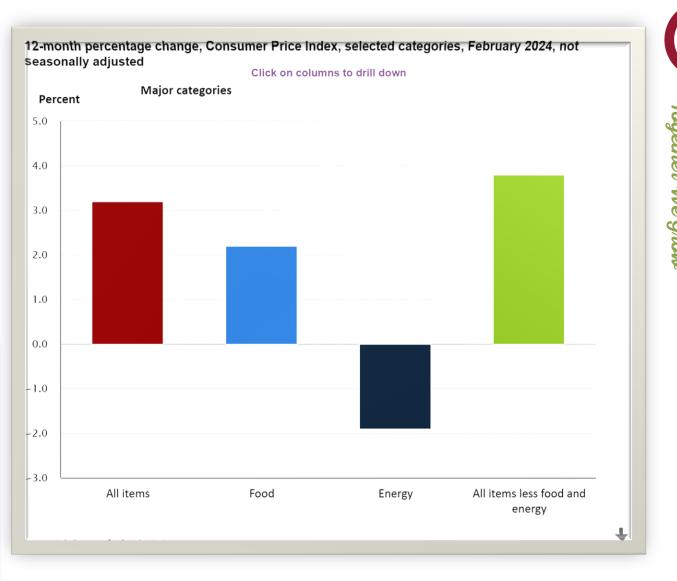

The **Consumer Price Index (CPI)** is a measure of the average change over time in the prices paid by consumers for a market basket of consumer goods and services.

# **Consumer Price Index (CPI)**

| Year | Jan   | Feb   | Mar   | Apr   | Мау   | Jun   | Jul   | Aug   | Sep   | Oct   | Nov   | Dec   | Average |
|------|-------|-------|-------|-------|-------|-------|-------|-------|-------|-------|-------|-------|---------|
| 2024 | 2.80% | 2.90% |       |       |       |       |       |       |       |       |       |       |         |
| 2023 | 6.41% | 6.04% | 4.98% | 4.70% | 3.70% | 2.90% | 3.00% | 3.60% | 3.50% | 3.00% | 2.80% | 3.00% | 3.97%   |
| 2022 | 7.53% | 7.91% | 8.50% | 8.26% | 8.58% | 9.06% | 8.52% | 8.26% | 8.20% | 7.75% | 7.11% | 6.45% | 8.00%   |
| 2021 | 1.40% | 1.68% | 2.62% | 4.16% | 4.99% | 5.39% | 5.37% | 5.25% | 5.39% | 6.22% | 6.81% | 7.04% | 4.70%   |
| 2020 | 2.49% | 2.33% | 1.54% | 0.33% | 0.12% | 0.65% | 0.99% | 1.31% | 1.37% | 1.18% | 1.17% | 1.36% | 1.24%   |