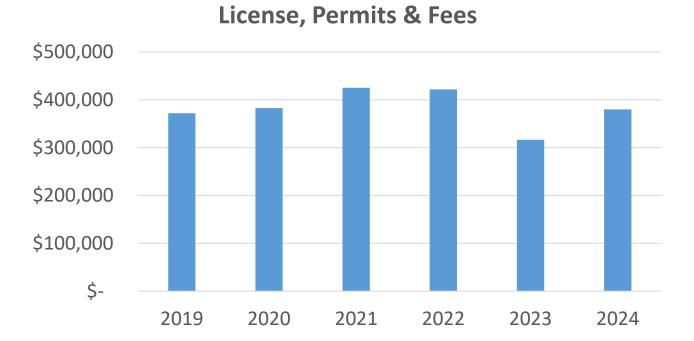

#### **General Fund**

|                                         | 2019            | 2020            | 2021            | 2022            | 2023            | 2024            |
|-----------------------------------------|-----------------|-----------------|-----------------|-----------------|-----------------|-----------------|
| General Fund Administration             |                 |                 |                 |                 |                 |                 |
| 00400 Property Taxes                    | \$<br>638,103   | \$<br>629,708   | \$<br>658,979   | \$<br>682,949   | \$<br>743,995   | \$<br>706,525   |
| 00401 Intergovernmental Revenue         | \$<br>58,084    | \$<br>57,092    | \$<br>60,807    | \$<br>53,996    | \$<br>54,204    | \$<br>56,000    |
| 00402 License, Permits, & Fees          | \$<br>371,958   | \$<br>382,744   | \$<br>425,252   | \$<br>421,905   | \$<br>316,264   | \$<br>379,825   |
| 00404 Payment in lieu of tax & Fran fee | \$<br>395,462   | \$<br>477,894   | \$<br>542,086   | \$<br>546,337   | \$<br>435,708   | \$<br>466,196   |
| 00405 Interest Income                   | \$<br>4,052     | \$<br>2,970     | \$<br>345       | \$<br>391       | \$<br>-         | \$<br>1,000     |
| 00406 Grant Income                      | \$<br>-         | \$<br>125,000   | \$<br>2,500     | \$<br>-         | \$<br>18,211    | \$<br>-         |
| 00407 Miscellaneous & Other             | \$<br>65,199    | \$<br>32,436    | \$<br>23,456    | \$<br>24,054    | \$<br>-         | \$<br>23,575    |
|                                         | \$<br>1,532,858 | \$<br>1,707,845 | \$<br>1,713,425 | \$<br>1,729,631 | \$<br>1,568,382 | \$<br>1,633,121 |

### **General Fund**

|                                         | 2019            | 2020            | 2021            | 2022            | 2023            | 2024            |
|-----------------------------------------|-----------------|-----------------|-----------------|-----------------|-----------------|-----------------|
| General Fund Administration             |                 |                 |                 |                 |                 |                 |
| 00400 Property Taxes                    | \$<br>638,103   | \$<br>629,708   | \$<br>658,979   | \$<br>682,949   | \$<br>743,995   | \$<br>706,525   |
| 00401 Intergovernmental Revenue         | \$<br>58,084    | \$<br>57,092    | \$<br>60,807    | \$<br>53,996    | \$<br>54,204    | \$<br>56,000    |
| 00402 License, Permits, & Fees          | \$<br>371,958   | \$<br>382,744   | \$<br>425,252   | \$<br>421,905   | \$<br>316,264   | \$<br>379,825   |
| 00404 Payment in lieu of tax & Fran fee | \$<br>395,462   | \$<br>477,894   | \$<br>542,086   | \$<br>546,337   | \$<br>435,708   | \$<br>466,196   |
| 00405 Interest Income                   | \$<br>4,052     | \$<br>2,970     | \$<br>345       | \$<br>391       | \$<br>-         | \$<br>1,000     |
| 00406 Grant Income                      | \$<br>-         | \$<br>125,000   | \$<br>2,500     | \$<br>-         | \$<br>18,211    | \$<br>-         |
| 00407 Miscellaneous & Other             | \$<br>65,199    | \$<br>32,436    | \$<br>23,456    | \$<br>24,054    | \$<br>-         | \$<br>23,575    |
|                                         | \$<br>1,532,858 | \$<br>1,707,845 | \$<br>1,713,425 | \$<br>1,729,631 | \$<br>1,568,382 | \$<br>1,633,121 |