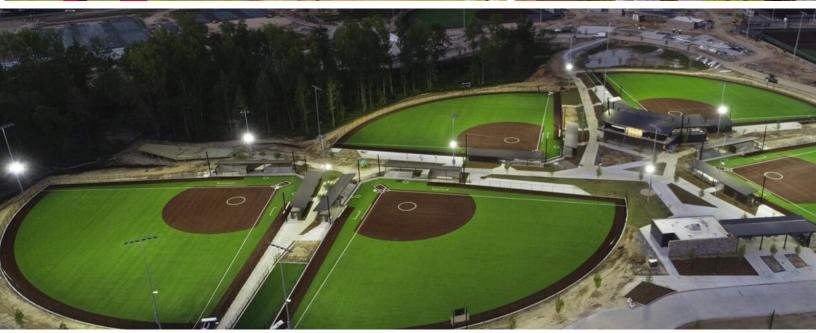

#### **Facility Program**

Outdoor Phase I (Natural Grass Fields)

| Space             | Outdoor Programming Product/Service                          | Count | Dimer<br>L (') | nsions<br>W (') | Approx.<br>SF each | Total SF   | % of Footprint |
|-------------------|--------------------------------------------------------------|-------|----------------|-----------------|--------------------|------------|----------------|
| BB/SB<br>ields    | Regulation Grass Field (with dugouts, warm-up, viewing area) | 4     | 400' Fence     |                 | 148,225            | 592,900    | 96.2%          |
| 0' BB/9<br>Fields | Youth Baseball/Softball Fields                               | 8     | 225' Fence     |                 | Over 40            | 00' Fields | 0.0%           |
| 400'<br>Fi        | Total 400' Baseball/Softball Fields Sq. Ft.                  |       |                |                 |                    | 592,900    | 96.2%          |
|                   | Batting Cages/Pitching Tunnels                               | 8     | 75             | 15              | 1,125              | 9,000      | 1.5%           |
|                   | Children's Playground                                        | 1     | -              | -               | 5,000              | 5,000      | 0.8%           |
| Support Areas     | Pre-Fab Restroom                                             | 1     | -              | -               | 250                | 250        | 0.0%           |
| Ā                 | Splashpad                                                    | 1     | =.             | -               | 4,000              | 4,000      | 0.6%           |
| ort               | Event Pavilions                                              | 2     | 15             | 20              | 300                | 600        | 0.1%           |
| ddn               | Secondary Support Buildings                                  | 1     | 40             | 40              | 1,600              | 1,600      | 0.3%           |
| S                 | Press Box (2nd Level of Secondary Support Building)          | 1     | 40             | 40              | 1,600              | 1,600      | 0.3%           |
|                   | Total Support Area Sq. Ft.                                   | _     | _              |                 | _                  | 22,050     | 3.6%           |
| Maint.            | Maintenance Buildings                                        | 1     | 40             | 40              | 1,600              | 1,600      | 0.3%           |
| Ma                | Total Maintenance Sq. Ft.                                    |       |                |                 |                    | 1,600      | 0.3%           |
|                   | Total Estimated Outdoor Athletic Facilities SF 616,550       |       |                |                 |                    | 100%       |                |
|                   | Total Outdoor Athletic Facility Acreage                      |       |                |                 |                    | 14.15      |                |