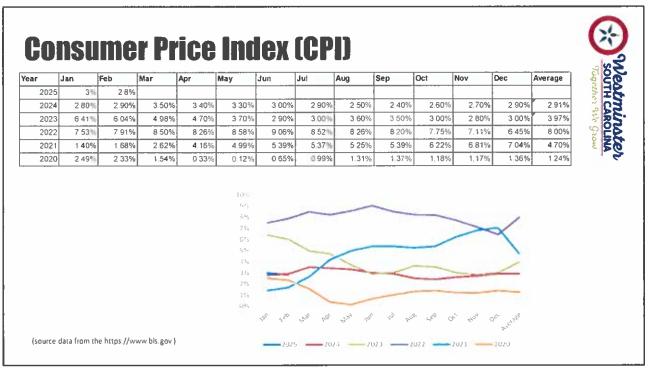

## Consumer Price Index (CPI)

| 1.24%   | 1.36% | 1,17% | 1,18% | 1.37% | 1.31% | 0.99% | 0.65% | 0.12% | 0.33% | 1.54% | 2,33% | 2,49% | 2020 |
|---------|-------|-------|-------|-------|-------|-------|-------|-------|-------|-------|-------|-------|------|
| 4.70%   | 7.04% | 6.81% | 6.22% | 5.39% | 5.25% | 5.37% | 5.39% | 4.99% | 4.16% | 2.62% | 1.68% | 1.40% | 2021 |
| 8.00%   | 6.45% | 7.11% | 7.75% | 8.20% | 8.26% | 8.52% | 9.06% | 8.58% | 8.26% | 8.50% | 7.91% | 7.53% | 2022 |
| 3.97%   | 3.00% | 2.80% | 3.00% | 3.50% | 3.60% | 3.00% | 2.90% | 3.70% | 4.70% | 4.98% | 6.04% | 6.41% | 2023 |
| 2.91%   | 2.90% | 2.70% | 2.60% | 2.40% | 2.50% | 2.90% | 3.00% | 3.30% | 3.40% | 3.50% | 2.90% | 2.80% | 2024 |
|         |       |       |       |       |       |       |       |       |       |       | 2.8%  | 3%    | 2025 |
| Average | Dec   | Nov   | Oct   | Sep   | Aug   | Jul   | Jun   | Мау   | Apr   | Mar   | Feb   | Jan   | Year |