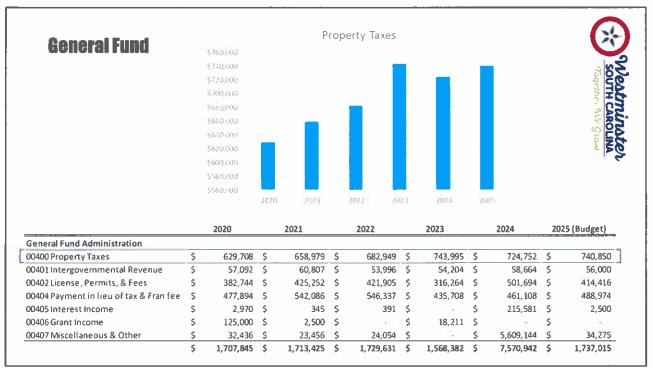

#### License, Permits & Fees **General Fund** \$600,000 \$500,000 \$400,000 \$300,000 \$200,000 \$100,000 2020 2021 2022 2023 2025 (Budget) 2021 2022 2023 2020 **General Fund Administration** 00400 Property Taxes 629,708 \$ 658,979 \$ 682,949 \$ 743,995 \$ 724,752 \$ 740,850 56,000 00401 Intergovernmental Revenue 57,092 60,807 \$ 53,996 \$ 54,204 \$ 58.664 501,694 \$ 00402 License, Permits, & Fees 382,744 \$ 421,905 \$ 414,416 425,252 \$ 316,264 \$ 00404 Payment in lieu of tax & Fran fee \$ 477,894 \$ 542,086 546,337 \$ 435,708 \$ 461,108 \$ 488,974 00405 Interest Income 2,970 \$ 345 \$ 391 \$ 215,581 \$ 2,500 00406 Grant Income 2,500 \$ 18,211 \$ \$ 125,000 \$ \$ 00407 Miscellaneous & Other 32,436 \$ 23,456 24,054 \$ 34,275 5,609,144 1,707,845 \$ 1,713,425 \$ 1,729,631 \$ 1,568,382 \$ 7,570,942 \$ 1,737,015