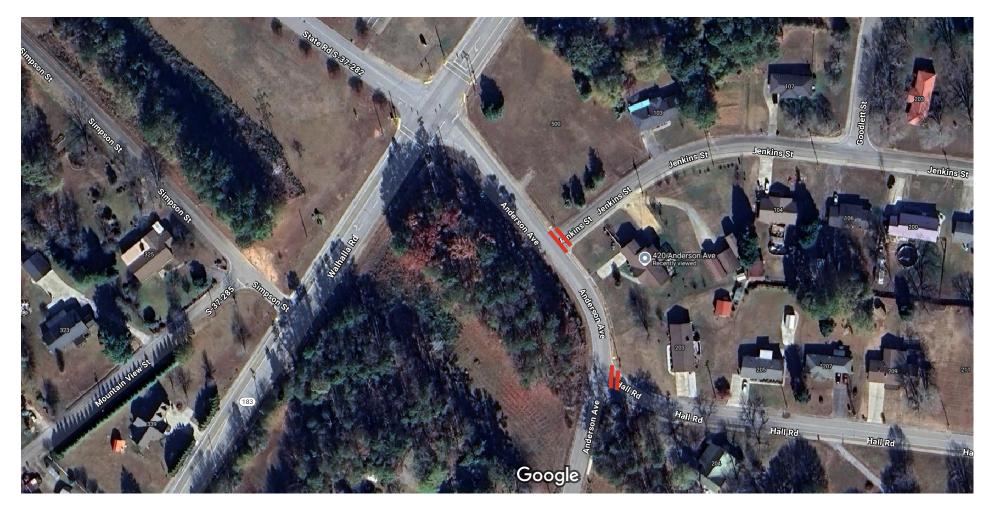

## 12. RESOLUTION NO. 05-13-2025-01: A RESOLUTION SUPPORTING A WALKABILITY IMPROVEMENT GRANT FOR THE INSTALLATION OF CROSSWALKS ON ANDERSON AVENUE

City staff was approached by the SC Department of Public Health regarding a walkability improvement grant of up to \$6,000. As part of the application process, a small committee was formed and identified a need for safer pedestrian crossings on Anderson Avenue,

specifically at Jenkins Street and Hall Road. The project is expected to become even more critical with the anticipated increase in foot traffic following the completion of the Horton Outdoor Recreation Area.

These intersections are heavily used by middle school students walking to the Recreation Center and Hall Road ball fields during baseball and basketball seasons. The proposed project will install thermoplastic crosswalks at these locations, providing a safer, more durable option for pedestrians. Installation must be performed by a specialized contractor.