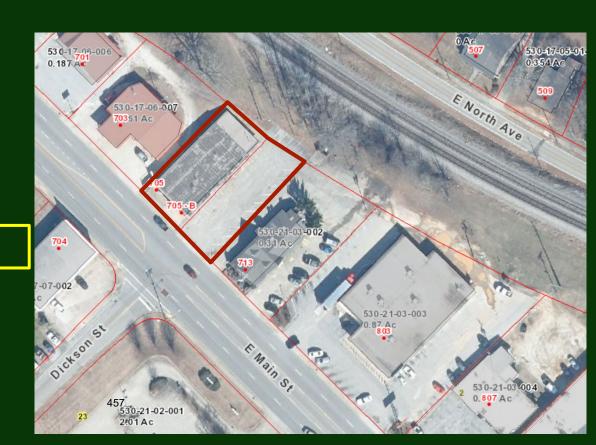

On April 9, 2025, sealed bids were received for the additional work (see attached for a map for project area). Two (2) bidders are considered "responsible" and "responsive" and (1) bidder was found non responsible in submitting their bid packages and corresponding bid amounts. The bid unit prices of the two bidders are comparable to other similar projects bid in this geographic area.

These totals are "overbudget." Recognizing this in the bid documents, the bid was based on a Unit Price basis (extended by multiplying the quantities to determine the total bid amounts for competitive evaluations). To bring the project back into budget, Rosier will be issuing a "day one" Change Order by trimming the project. Per the City's request Rosier has also added 350 LF of 8" gravity sewer main and 3 manholes to extend the project downstream from manhole A-1 to Ceder Street, see attached location map. Please see the attached Cost Reduction Determination breakdown, based on using the bid unit prices. This will be omitting the following Sections, line segments labeled: A-5 to A-9, B-1 to B-10, and C-10-C-13. (See Location Map)