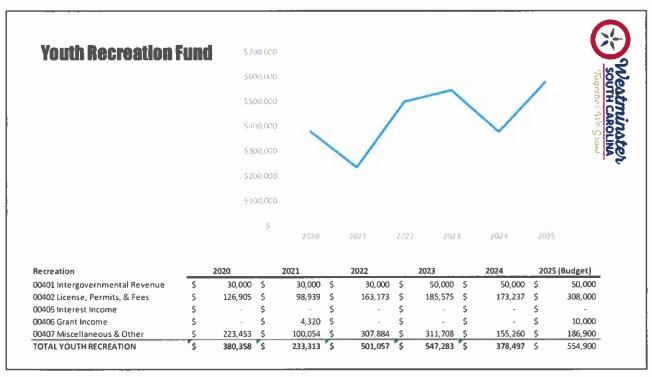

#### **Youth Recreation** % of total % of total % of total amount % of total amount amount 2023 2024 2025 2022 County Allocation 30,000 -6.03% \$ 30,000 -5.27% 50,000 -13.53% 50,000 -9.01% Fees 155,589 -31.29% \$ 220,665 -38.75% 164,922 44.63% 308,000 -55.51% 35,541 Other 45,657 -9.18% 20,250 -3.56% -9.62% 50,681 -9.13% -31.04% \$ Transfer from GF 154,314 131,278 -23.05% \$ 119,099 -32.23% 36,219 -6.53% Transfer from Htax -18.02% -22.45% 157,310 -27.62% 0.00% 100,000 111,621 **PARD Grant** 0.00% \$ 0.00% \$ 10,000 -1.80% \$ 10,000 -1.76% 497,181 (1) \$ 569,503 (1) \$ 369,562 (1) \$ 554,900 (1) 2022, 2023, 2024 Actual, 2025 Budget