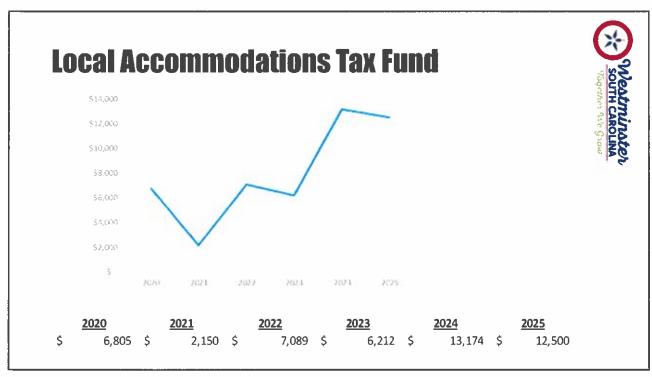

#### **Revenue Review**

Mr. Bronson presented Council with a PowerPoint presentation reviewing the revenues for the General Fund, Youth Recreation Fund, Hospitality/Accommodation Tax Funds, Solid Waste Fund, and Utility Fund. He stated that the purpose of these workshops was to get Council input and work that into a balanced budget.

Attached is the presentation for the record.