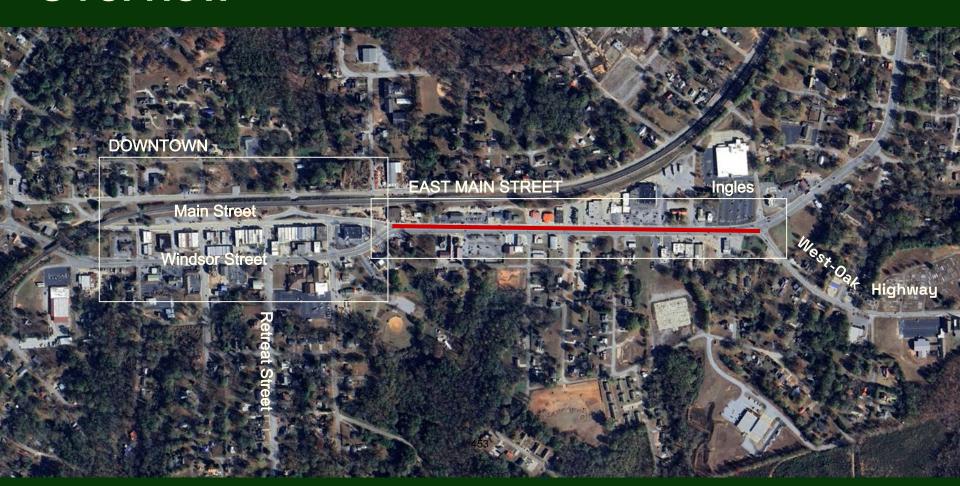

## 15. Presentation and Consideration of SC Chapter of the American Planning Association Technical Assistance Grant Findings

The SC Chapter of the American Planning Association (SCAPA) provided the City of Westminster with a technical assistance grant, focusing on the HWY 123 Corridor from the marquee sign at the intersection of Main Street and Windsor Street to the intersection of HWY 24 and Main Street (Ingles Intersection). They were tasked to identify ways and opportunities to improve their project area to make it more pedestrian friendly, promote beautification, and to compliment the Downtown Masterplan. The plan is a recommendation of policies, possible future partnerships, and development standards that could lead to improvements in the corridor.