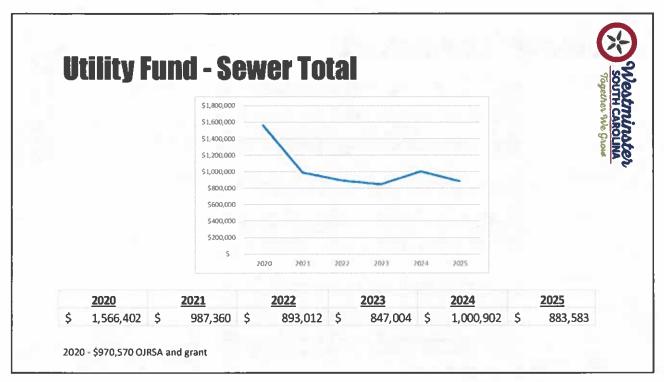

## **Provider Expenses (PE)**

2023 Actual

|          | Revenu | ie        | PE |           |     | Rev | net PE    |
|----------|--------|-----------|----|-----------|-----|-----|-----------|
| Electric | \$     | 4,319,217 | \$ | 2,324,013 | (1) | \$  | 1,995,204 |
| Water    | \$     | 2,365,938 | \$ | 1,856,805 |     | \$  | 509,133   |
| Sewer    | \$     | 852,344   | \$ | 655,380   | (2) | \$  | 196,964   |
| Admin    | \$     | 192,066   | \$ | 377,503   | (3) | \$  | (185,437) |
| Total    | \$     | 7,729,565 | \$ | 5,213,701 |     | \$  | 2,515,864 |

| 2024 Actual |          | Revenue |             | PE |           |     | Re | v net PE    |
|-------------|----------|---------|-------------|----|-----------|-----|----|-------------|
|             | Electric | \$      | 4, 108, 781 | \$ | 2,818,988 | (1) | \$ | 1,289,793   |
|             | Water    | \$      | 3,031,215   | \$ | 1,968,292 |     | \$ | 1,062,923   |
|             | Sewer    | \$      | 1,000,902   | \$ | 589,048   | (2) | \$ | 411,854     |
|             | Admin    | \$      | 266,805     | \$ | 1,700,699 | (3) | \$ | (1,433,894) |
|             | Total    | \$      | 8,407,703   | \$ | 7,077,027 |     | \$ | 1,330,676   |

| 2025 Budget |          | Revenue |           | PE |           |       | Rev net PE |             |
|-------------|----------|---------|-----------|----|-----------|-------|------------|-------------|
|             | Electric | \$      | 4,921,415 | \$ | 2,630,052 | (1)   | \$         | 2,291,363   |
|             | Water    | \$      | 2,549,922 | \$ | 2,617,257 | . 70% | \$         | (67,335)    |
|             | Sewer    | \$      | 883,583   | \$ | 557,209   | (2)   | \$         | 326,374     |
|             | Admin    | \$      | 171,500   | \$ | 1,339,126 | (3)   | \$         | (1,167,626) |
|             | Total    | \$      | 8,526,420 | \$ | 7,143,644 |       | \$         | 1,382,776   |