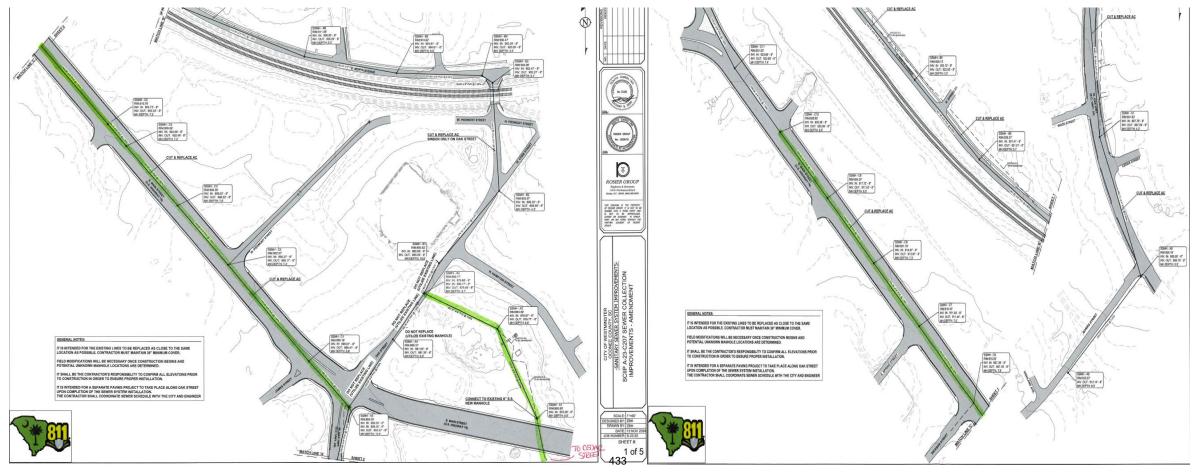

## 11. Consideration of bid award to LW Inc. for \$4,742,410.00 to complete wastewater rehabilitation and improvements using the South Carolina Infrastructure Investment Program (SCIIP) as funded by the South Carolina Rural Infrastructure Authority.

The South Carolina Rural Infrastructure Authority granted Westminster \$4.9 million to complete wastewater system rehabilitations. Late last year the City Council approved bids allocating approximately \$1.7 million. With the remaining funds more work can be completed.

On April 9, 2025, sealed bids were received for the additional work (see attached for a map for project area). Two (2) bidders are considered "responsible" and "responsive" and (1) bidder was found non responsible in submitting their bid packages and corresponding bid amounts. The bid unit prices of the two bidders are comparable to other similar projects bid in this geographic area.

The Rosier Group (Rosier) recommends that a contract be awarded to the low bidder, L.W. Inc., for Base Bid Plus Alternate 'A': Four Million Seven Hundred Forty-Two Thousand Four Hundred Ten & 00/100 Dollars, (\$4,742,410.00).

These totals are "overbudget." Recognizing this in the bid documents, the bid was based on a Unit Price basis (extended by multiplying the quantities to determine the total bid amounts for competitive evaluations). To bring the project back into budget, Rosier will be issuing a "day one" Change Order by trimming the project. Per the City's request Rosier has also added 350 LF of 8" gravity sewer main and 3 manholes to extend the project downstream from manhole A-1 to Ceder Street, see attached location map. Please see the attached Cost Reduction Determination breakdown, based on using the bid unit prices. This will be omitting the following Sections, line segments labeled: A-5 to A-9, B-1 to B-10, and C-10-C-13. (See Location Map)

Rosier and city staff believe this will provide the remaining project focus as our "best overall alternative and use of funds". Further with the calculations presented, there will be a ten percent project contingency of \$199,429.00. We feel this is reasonable since we now have actual bid amounts for the overall project.