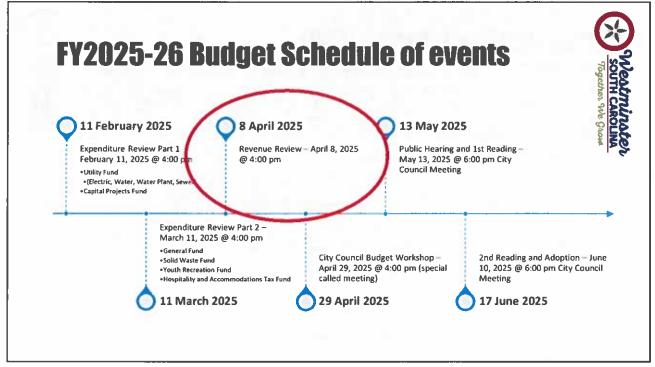

#### FY2025-26 Budget Schedule of events

11 February 2025

Expenditure Review Part 1 - February 11, 2025 @ 4:00 pm

- Utility Fund
- •(Electric, Water, Water Plant, Sewer)
- Capital Projects Fund

8 April 2025

Revenue Review – April 8, 2025 @ 4:00 pm 13 May 2025

Public Hearing and 1st Reading – May 13, 2025 @ 6:00 pm City Council Meeting

Expenditure Review Part 2 – March 11, 2025 @ 4:00 pm

- •General Fund
- Solid Waste Fund
- Youth Recreation Fund
- •Hospitality and Accommodations Tax und

11 March 2025

City Council Budget Workshop – April 29, 2025 @ 4:00 pm (special called meeting)

29 April 2025

2nd Reading and Adoption – June 10, 2025 @ 6:00 pm City Council Meeting

17 June 2025