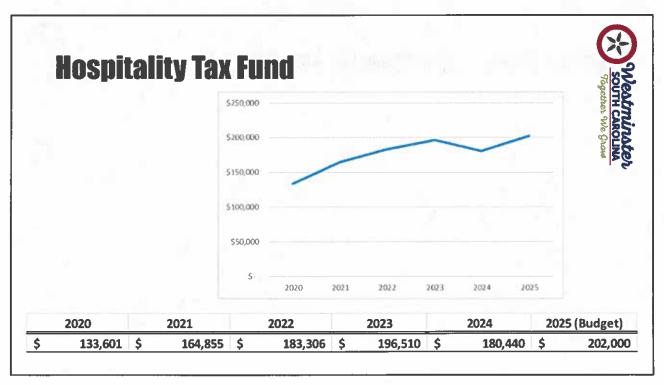

#### **Revenue Review**

Mr. Bronson presented Council with a PowerPoint presentation reviewing the revenues for the General Fund, Youth Recreation Fund, Hospitality/Accommodation Tax Funds, Solid Waste Fund, and Utility Fund. He stated that the purpose of these workshops was to get Council input and work that into a balanced budget.