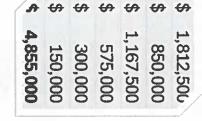

The Seventh Supplemental Bond Ordinance will allow for the Combined Utility System Bond not to exceed \$5.1 million dollars. The calendar for the bond issuance is attached to the Bond Ordinance.

As a reminder, listed below is the planned uses of the bond funds. Not listed is the approximate \$150,000 in Cost-of-Issuance fees which combined with the list below total \$4,855,000.

Electric System improvements: \$1,812,500

Underground main electric distribution lines that originate at the electric substation, add/upgrade the electronic monitoring system (SCADA) for the electric system, and add electric meters with remote turn on/turnoff capability.

Water System Improvements: \$850,000

Upgrade/add elevated water tank, pumps and/or lines that serve the western portion of the water system.

Water System Distribution Improvements: \$1,167,500

Replace and/or rehabilitate water lines and appurtenances by replacing old water lines and, where possible, add additional lines to improve water delivery, reliability and enhance fire protection; replace old water meters; enhance electronic monitoring system (SCADA).

Wastewater Collection System Improvements: \$575,000

Provide a portion of the city's \$982,295 match for a \$4,911,475 grant from the South Carolina Infrastructure Investment and Improvement Program (SCIIP) to rehabilitate and replace sewer system infrastructure. Replace components of the city's wastewater collection system including wastewater manholes and wastewater lines adjacent to the manholes.

Downtown Streetscape Utilities: \$300,000

Installation and undergrounding of electric and/or communication lines as well as water or sewer lines to serve the downtown area being improved as described in the 2023 Downtown Master plan.