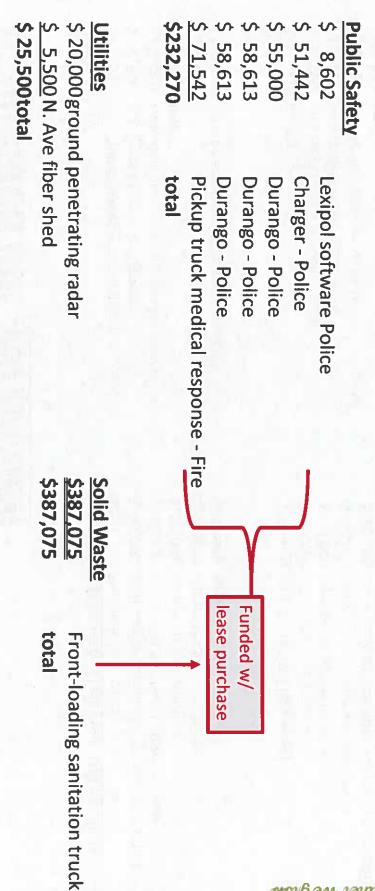

#### **New Business**

- 3. Consideration of First Reading of ORDINANCE NO. 2025-04-28-01 AUTHORIZING AN EQUIPMENT LEASE PURCHASE AGREEMENT IN THE AMOUNT OF NOT EXCEEDING \$705,490 BETWEEN THE CITY OF WESTMINSTER, SOUTH CAROLINA, AND FIRST-CITIZENS BANK & TRUST COMPANY, TO DEFRAY THE COST OF ACQUIRING CERTAIN EQUIPMENT; AND OTHER MATTERS RELATING THERETO.
  - a. The implementation of trade tariffs at the federal level threatens to drastically increase the price of rolling stock (equipment) the City intends to purchase as part of its FY2026 budget. At the March 11, 2025 City Council Budget Workshop staff provided a briefing of the situation along with a list of equipment which plan to be included in the next annual budget. Since that meeting some equipment changes were necessary due to the availability of the equipment. Additionally, the pricing provided at the March 11, 2025 Budget Workshop has been updated and included in the attached Ordinance and proposal from First Citizens Bank. The final pricing increased by \$1,477. The cost for the 2025 Lease Purchase is:

Equipment Police

**Estimated Cost** 

March 11, 2025

| Total       | I                                      | \$705,490.00 |
|-------------|----------------------------------------|--------------|
| Legal       | l Fees (not to Exceed)                 | \$ 23,205.00 |
|             | Front Loader                           | \$387,075.00 |
| Sanitati    | ion                                    |              |
| <u>Fire</u> | Crew Pickup Truck                      | \$ 71,542.00 |
| Eiro        | Dodge Durango (2) upritted with rights | \$117,220.00 |
|             | Dodge Durango (2) upfitted with lights | \$117,226.00 |
|             | Dodge Durango                          | \$ 55,000.00 |
|             | Dodge Charger                          | \$ 51,442.00 |