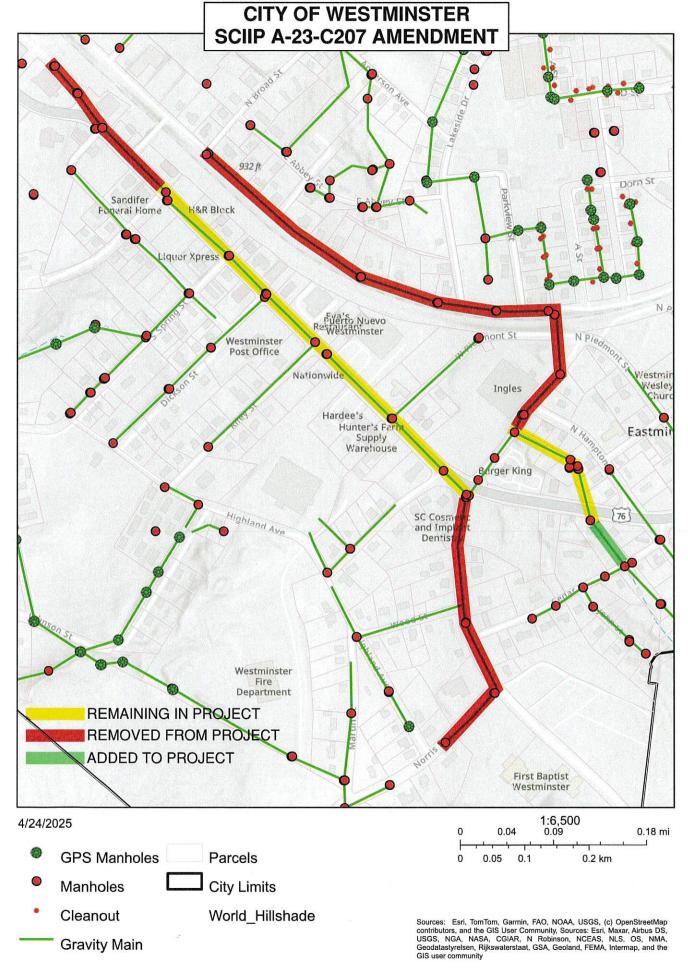

## 11. Consideration of bid award to LW Inc. for \$4,742,410.00 to complete wastewater rehabilitation and improvements using the South Carolina Infrastructure Investment Program (SCIIP) as funded by the South Carolina Rural Infrastructure Authority.

The South Carolina Rural Infrastructure Authority granted Westminster \$4.9 million to complete wastewater system rehabilitations. Late last year the City Council approved bids allocating approximately \$1.7 million. With the remaining funds more work can be completed.

On April 9, 2025, sealed bids were received for the additional work (see attached for a map for project area). Two (2) bidders are considered "responsible" and "responsive" and (1) bidder was found non responsible in submitting their bid packages and corresponding bid amounts. The bid unit prices of the two bidders are comparable to other similar projects bid in this geographic area.

The Rosier Group (Rosier) recommends that a contract be awarded to the low bidder, L.W. Inc., for Base Bid Plus Alternate 'A': Four Million Seven Hundred Forty-Two Thousand Four Hundred Ten & 00/100 Dollars, (\$4,742,410.00).

These totals are "overbudget." Recognizing this in the bid documents, the bid was based on a Unit Price basis (extended by multiplying the quantities to determine the total bid amounts for competitive evaluations). To bring the project back into budget, Rosier will be issuing a "day one" Change Order by trimming the project. Per the City's request Rosier has also added 350 LF of 8" gravity sewer main and 3 manholes to extend the project downstream from manhole A-1 to Ceder Street, see attached location map. Please see the attached Cost Reduction Determination breakdown, based on using the bid unit prices. This will be omitting the following Sections, line segments labeled: A-5 to A-9, B-1 to B-10, and C-10-C-13. (See Location Map)

Rosier and city staff believe this will provide the remaining project focus as our "best overall alternative and use of funds". Further with the calculations presented, there will be a ten percent project contingency of \$199,429.00. We feel this is reasonable since we now have actual bid amounts for the overall project.