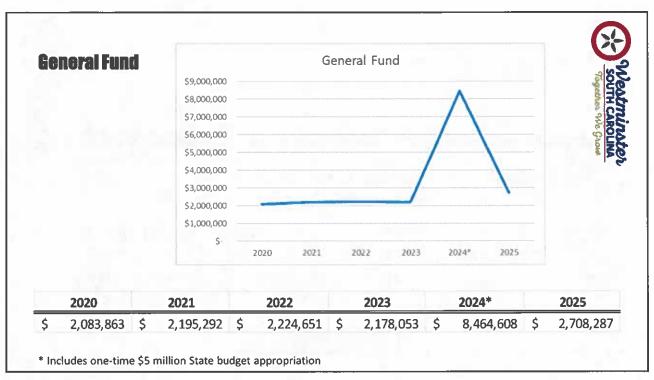

#### License, Permits & Fees **General Fund** \$600,000 \$500,000 \$400,000 \$300,000 \$200,000 \$100,000 2020 2021 2022 2023 2025 (Budget) 2021 2022 2023 2020 **General Fund Administration** 00400 Property Taxes 629,708 \$ 658,979 \$ 682,949 \$ 743,995 \$ 724,752 \$ 740,850 56,000 00401 Intergovernmental Revenue 57,092 60,807 \$ 53,996 \$ 54,204 \$ 58.664 501,694 \$ 00402 License, Permits, & Fees 382,744 \$ 421,905 \$ 414,416 425,252 \$ 316,264 \$ 00404 Payment in lieu of tax & Fran fee \$ 477,894 \$ 542,086 546,337 \$ 435,708 \$ 461,108 \$ 488,974 00405 Interest Income 2,970 \$ 345 \$ 391 \$ 215,581 \$ 2,500 00406 Grant Income 2,500 \$ 18,211 \$ \$ 125,000 \$ \$ 00407 Miscellaneous & Other 32,436 \$ 23,456 24,054 \$ 34,275 5,609,144 1,707,845 \$ 1,713,425 \$ 1,729,631 \$ 1,568,382 \$ 7,570,942 \$ 1,737,015