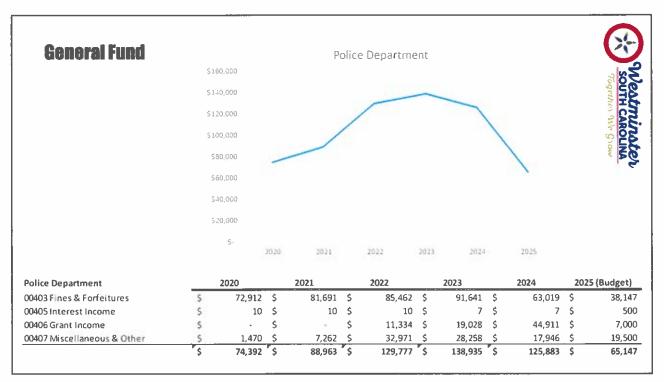

#### License, Permits & Fees **General Fund** \$600,000 \$500,000 \$400,000 \$300,000 \$200,000 \$100,000 2020 2021 2022 2023 2025 (Budget) 2021 2022 2023 2020 **General Fund Administration** 00400 Property Taxes 629,708 \$ 658,979 \$ 682,949 \$ 743,995 \$ 724,752 \$ 740,850 56,000 00401 Intergovernmental Revenue 57,092 60,807 \$ 53,996 \$ 54,204 \$ 58.664 501,694 \$ 00402 License, Permits, & Fees 382,744 \$ 421,905 \$ 414,416 425,252 \$ 316,264 \$ 00404 Payment in lieu of tax & Fran fee \$ 477,894 \$ 542,086 546,337 \$ 435,708 \$ 461,108 \$ 488,974 00405 Interest Income 2,970 \$ 345 \$ 391 \$ 215,581 \$ 2,500 00406 Grant Income 2,500 \$ 18,211 \$ \$ 125,000 \$ \$ 00407 Miscellaneous & Other 32,436 \$ 23,456 24,054 \$ 34,275 5,609,144 1,707,845 \$ 1,713,425 \$ 1,729,631 \$ 1,568,382 \$ 7,570,942 \$ 1,737,015