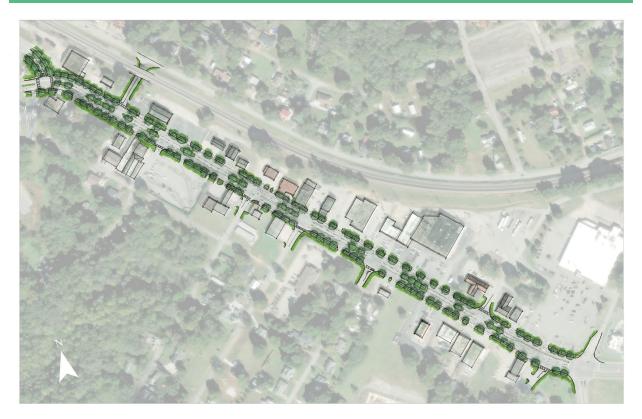

## 15. Presentation and Consideration of SC Chapter of the American Planning Association Technical Assistance Grant Findings

The SC Chapter of the American Planning Association (SCAPA) provided the City of Westminster with a technical assistance grant, focusing on the HWY 123 Corridor from the marquee sign at the intersection of Main Street and Windsor Street to the intersection of HWY 24 and Main Street (Ingles Intersection). They were tasked to identify ways and opportunities to improve their project area to make it more pedestrian friendly, promote beautification, and to compliment the Downtown Masterplan. The plan is a recommendation of policies, possible future partnerships, and development standards that could lead to improvements in the corridor.

The volunteer committee was made up of planning professionals in local government, planning consultants, and students at Clemson University. They met monthly with Westminster Staff to provide updates and direction. The Planning Commission held a workshop with the grant team (presentation attached) and provided feedback that was incorporated. If the City Council would like additional clarification, staff is prepared to walk through that presentation and discussion.

Acceptance of the documents does not commit the City to any expenses or policy changes. Acceptance acknowledges the work, encourages staff to work with the COG on any future HWY 123 Corridor studies, and provides a framework for future studies, projects, and policy changes. The Planning Commission recommends acceptance.