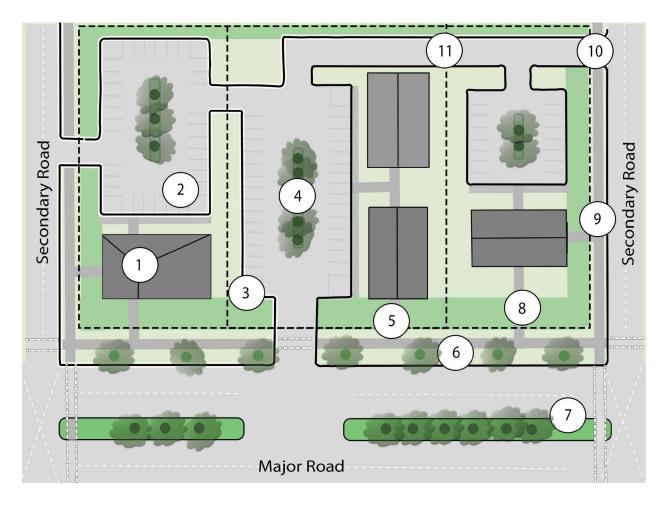

## 15. Presentation and Consideration of SC Chapter of the American Planning Association Technical Assistance Grant Findings

The SC Chapter of the American Planning Association (SCAPA) provided the City of Westminster with a technical assistance grant, focusing on the HWY 123 Corridor from the marquee sign at the intersection of Main Street and Windsor Street to the intersection of HWY 24 and Main Street (Ingles Intersection). They were tasked to identify ways and opportunities to improve their project area to make it more pedestrian friendly, promote beautification, and to compliment the Downtown Masterplan. The plan is a recommendation of policies, possible future partnerships, and development standards that could lead to improvements in the corridor.

The volunteer committee was made up of planning professionals in local government, planning consultants, and students at Clemson University. They met monthly with Westminster Staff to provide updates and direction. The Planning Commission held a workshop with the grant team (presentation attached) and provided feedback that was incorporated. If the City Council would like additional clarification, staff is prepared to walk through that presentation and discussion.

Acceptance of the documents does not commit the City to any expenses or policy changes. Acceptance acknowledges the work, encourages staff to work with the COG on any future HWY 123 Corridor studies, and provides a framework for future studies, projects, and policy changes. The Planning Commission recommends acceptance.