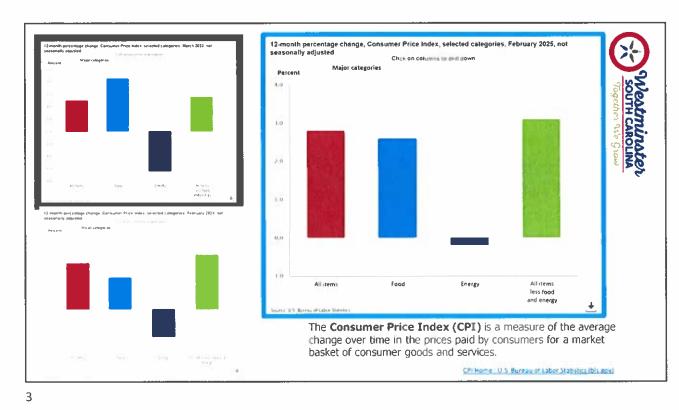

## Consumer Price Index (CPI)

| 1.24%   | 1.36% | 1,17% | 1,18% | 1.37% | 1.31% | 0.99% | 0.65% | 0.12% | 0.33% | 1.54% | 2,33% | 2,49% | 2020 |
|---------|-------|-------|-------|-------|-------|-------|-------|-------|-------|-------|-------|-------|------|
| 4.70%   | 7.04% | 6.81% | 6.22% | 5.39% | 5.25% | 5.37% | 5.39% | 4.99% | 4.16% | 2.62% | 1.68% | 1.40% | 2021 |
| 8.00%   | 6.45% | 7.11% | 7.75% | 8.20% | 8.26% | 8.52% | 9.06% | 8.58% | 8.26% | 8.50% | 7.91% | 7.53% | 2022 |
| 3.97%   | 3.00% | 2.80% | 3.00% | 3.50% | 3.60% | 3.00% | 2.90% | 3.70% | 4.70% | 4.98% | 6.04% | 6.41% | 2023 |
| 2.91%   | 2.90% | 2.70% | 2.60% | 2.40% | 2.50% | 2.90% | 3.00% | 3.30% | 3.40% | 3.50% | 2.90% | 2.80% | 2024 |
|         |       |       |       |       |       |       |       |       |       |       | 2.8%  | 3%    | 2025 |
| Average | Dec   | Nov   | Oct   | Sep   | Aug   | Jul   | Jun   | Мау   | Apr   | Mar   | Feb   | Jan   | Year |