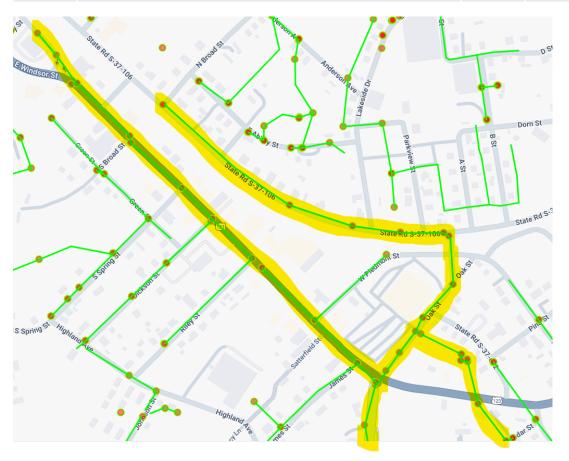

These totals are "overbudget." Recognizing this in the bid documents, the bid was based on a Unit Price basis (extended by multiplying the quantities to determine the total bid amounts for competitive evaluations). To bring the project back into budget, Rosier will be issuing a "day one" Change Order by trimming the project. Per the City's request Rosier has also added 350 LF of 8" gravity sewer main and 3 manholes to extend the project downstream from manhole A-1 to Ceder Street, see attached location map. Please see the attached Cost Reduction Determination breakdown, based on using the bid unit prices. This will be omitting the following Sections, line segments labeled: A-5 to A-9, B-1 to B-10, and C-10-C-13. (See Location Map)