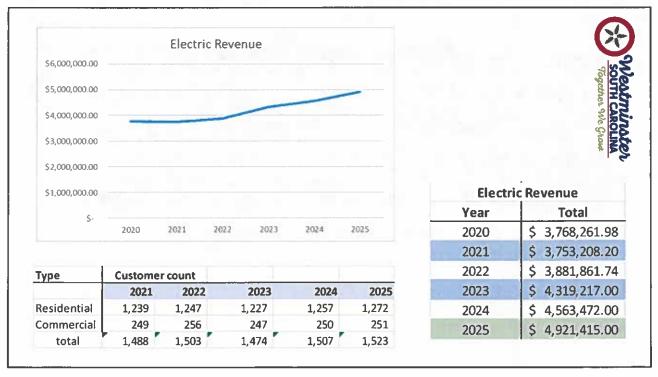

## **Provider Expenses (PE)**

2023 Actual

|          | Revenu | ie        | PE |           |     | Rev | net PE    |
|----------|--------|-----------|----|-----------|-----|-----|-----------|
| Electric | \$     | 4,319,217 | \$ | 2,324,013 | (1) | \$  | 1,995,204 |
| Water    | \$     | 2,365,938 | \$ | 1,856,805 |     | \$  | 509,133   |
| Sewer    | \$     | 852,344   | \$ | 655,380   | (2) | \$  | 196,964   |
| Admin    | \$     | 192,066   | \$ | 377,503   | (3) | \$  | (185,437) |
| Total    | \$     | 7,729,565 | \$ | 5,213,701 |     | \$  | 2,515,864 |

| 2024 Actual |          | Revenue |             | PE |           |     | Re | v net PE    |
|-------------|----------|---------|-------------|----|-----------|-----|----|-------------|
|             | Electric | \$      | 4, 108, 781 | \$ | 2,818,988 | (1) | \$ | 1,289,793   |
|             | Water    | \$      | 3,031,215   | \$ | 1,968,292 |     | \$ | 1,062,923   |
|             | Sewer    | \$      | 1,000,902   | \$ | 589,048   | (2) | \$ | 411,854     |
|             | Admin    | \$      | 266,805     | \$ | 1,700,699 | (3) | \$ | (1,433,894) |
|             | Total    | \$      | 8,407,703   | \$ | 7,077,027 |     | \$ | 1,330,676   |

| 2025 Budget |          | Revenue |           | PE |           |       | Rev net PE |             |
|-------------|----------|---------|-----------|----|-----------|-------|------------|-------------|
|             | Electric | \$      | 4,921,415 | \$ | 2,630,052 | (1)   | \$         | 2,291,363   |
|             | Water    | \$      | 2,549,922 | \$ | 2,617,257 | . 70% | \$         | (67,335)    |
|             | Sewer    | \$      | 883,583   | \$ | 557,209   | (2)   | \$         | 326,374     |
|             | Admin    | \$      | 171,500   | \$ | 1,339,126 | (3)   | \$         | (1,167,626) |
|             | Total    | \$      | 8,526,420 | \$ | 7,143,644 |       | \$         | 1,382,776   |