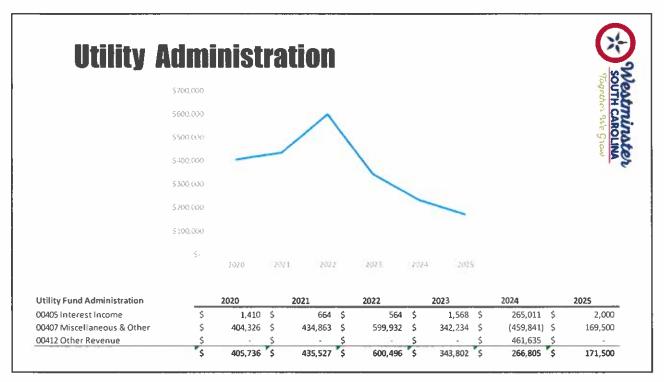

#### **Revenue Review**

Mr. Bronson presented Council with a PowerPoint presentation reviewing the revenues for the General Fund, Youth Recreation Fund, Hospitality/Accommodation Tax Funds, Solid Waste Fund, and Utility Fund. He stated that the purpose of these workshops was to get Council input and work that into a balanced budget.

Attached is the presentation for the record.