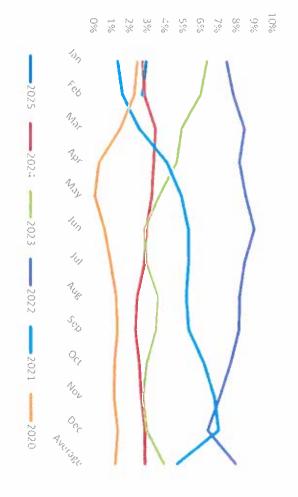

## Consumer Price Index (CPI)

| 1.24%   | 1.36% | 1,17% | 1,18% | 1.37% | 1.31% | 0.99% | 0.65% | 0.12% | 0.33% | 1.54% | 2,33% | 2,49% | 2020 |
|---------|-------|-------|-------|-------|-------|-------|-------|-------|-------|-------|-------|-------|------|
| 4.70%   | 7.04% | 6.81% | 6.22% | 5.39% | 5.25% | 5.37% | 5.39% | 4.99% | 4.16% | 2.62% | 1.68% | 1.40% | 2021 |
| 8.00%   | 6.45% | 7.11% | 7.75% | 8.20% | 8.26% | 8.52% | 9.06% | 8.58% | 8.26% | 8.50% | 7.91% | 7.53% | 2022 |
| 3.97%   | 3.00% | 2.80% | 3.00% | 3.50% | 3.60% | 3.00% | 2.90% | 3.70% | 4.70% | 4.98% | 6.04% | 6.41% | 2023 |
| 2.91%   | 2.90% | 2.70% | 2.60% | 2.40% | 2.50% | 2.90% | 3.00% | 3.30% | 3.40% | 3.50% | 2.90% | 2.80% | 2024 |
|         |       |       |       |       |       |       |       |       |       |       | 2.8%  | 3%    | 2025 |
| Average | Dec   | Nov   | Oct   | Sep   | Aug   | Jul   | Jun   | Мау   | Apr   | Mar   | Feb   | Jan   | Year |