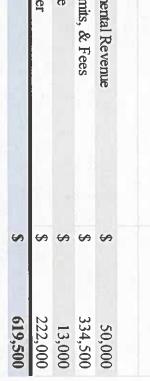

# Summary of Proposed FY2026 Budget

| \$ 25.393.123 | <del>69</del> | All Funds Total                       |
|---------------|---------------|---------------------------------------|
| 9,000         | S             | State & Local Accom. Totals           |
| 402,000       | <del>\$</del> | Hospitality Fund Totals               |
| 11,863,331    | <del>\$</del> | Capital Project Fund/State ARP Totals |
| 85,823        | 59            | Local Development Corp Totals         |
| 609,500       | 59            | Youth Recreation Fund                 |
| 88,646        | 69            | Fire Department 1% Totals             |
| 684,000       | <b>⇔</b>      | Solid Waste Totals                    |
| 8,983,050     | 69            | Utility Totals                        |
| 2,667,773     | €             | General Fund Totals                   |