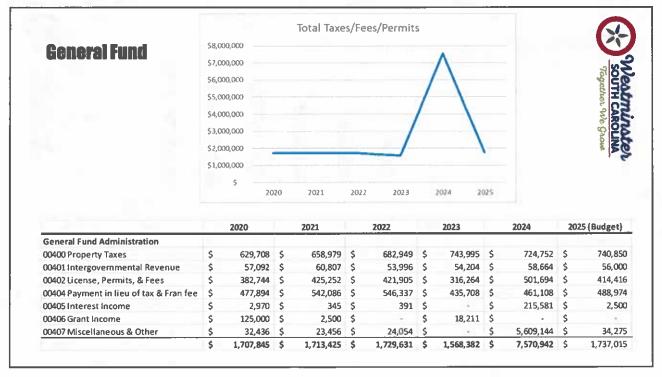

#### License, Permits & Fees **General Fund** \$600,000 \$500,000 \$400,000 \$300,000 \$200,000 \$100,000 2020 2021 2022 2023 2025 (Budget) 2021 2022 2023 2020 **General Fund Administration** 00400 Property Taxes 629,708 \$ 658,979 \$ 682,949 \$ 743,995 \$ 724,752 \$ 740,850 56,000 00401 Intergovernmental Revenue 57,092 60,807 \$ 53,996 \$ 54,204 \$ 58.664 501,694 \$ 00402 License, Permits, & Fees 382,744 \$ 421,905 \$ 414,416 425,252 \$ 316,264 \$ 00404 Payment in lieu of tax & Fran fee \$ 477,894 \$ 542,086 546,337 \$ 435,708 \$ 461,108 \$ 488,974 00405 Interest Income 2,970 \$ 345 \$ 391 \$ 215,581 \$ 2,500 00406 Grant Income 2,500 \$ 18,211 \$ \$ 125,000 \$ \$ 00407 Miscellaneous & Other 32,436 \$ 23,456 24,054 \$ 34,275 5,609,144 1,707,845 \$ 1,713,425 \$ 1,729,631 \$ 1,568,382 \$ 7,570,942 \$ 1,737,015