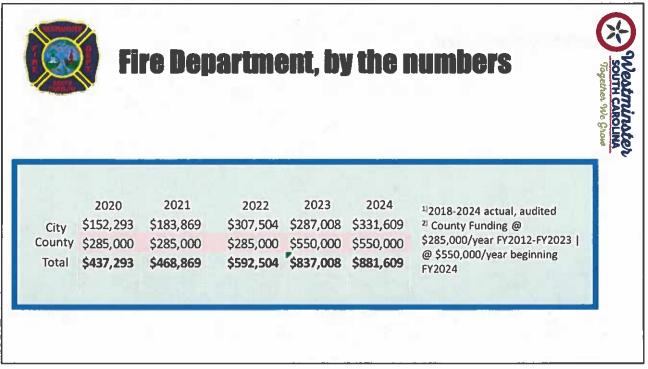

Fees **General Fund** \$600,000 \$500,000 \$400,000 \$300,000 \$200,000 \$100,000 2020 2021 2022 2023 2025 (Budget) 2021 2022 2023 2020 **General Fund Administration** 00400 Property Taxes 629,708 \$ 658,979 \$ 682,949 \$ 743,995 \$ 724,752 \$ 740,850 56,000 00401 Intergovernmental Revenue 57,092 60,807 \$ 53,996 \$ 54,204 \$ 58.664 501,694 \$ 00402 License, Permits, & Fees 382,744 \$ 421,905 \$ 414,416 425,252 \$ 316,264 \$ 00404 Payment in lieu of tax & Fran fee \$ 477,894 \$ 542,086 546,337 \$ 435,708 \$ 461,108 \$ 488,974 00405 Interest Income 2,970 \$ 345 \$ 391 \$ 215,581 \$ 2,500 00406 Grant Income 2,500 \$ 18,211 \$ \$ 125,000 \$ \$ 00407 Miscellaneous & Other 32,436 \$ 23,456 24,054 \$ 34,275 5,609,144 1,707,845 \$ 1,713,425 \$ 1,729,631 \$ 1,568,382 \$ 7,570,942 \$ 1,737,015

9







#### **Youth Recreation** % of total % of total % of total amount % of total amount amount 2023 2024 2025 2022 County Allocation 30,000 -6.03% \$ 30,000 -5.27% 50,000 -13.53% 50,000 -9.01% Fees 155,589 -31.29% \$ 220,665 -38.75% 164,922 44.63% 308,000 -55.51% 35,541 Other 45,657 -9.18% 20,250 -3.56% -9.62% 50,681 -9.13% -31.04% \$ Transfer from GF 154,314 131,278 -23.05% \$ 119,099 -32.23% 36,219 -6.53% Transfer from Htax -18.02% -22.45% 157,310 -27.62% 0.00% 100,000 111,621 **PARD Grant** 0.00% \$ 0.00% \$ 10,000 -1.80% \$ 10,000 -1.76% 497,181 (1) \$ 569,503 (1) \$ 369,562 (1) \$ 554,900 (1) 2022, 2023, 2024 Actual, 2025 Budget

13







# **Solid Waste**



| Sky.                                       |  |
|--------------------------------------------|--|
| Potminol<br>OUTH CAROL