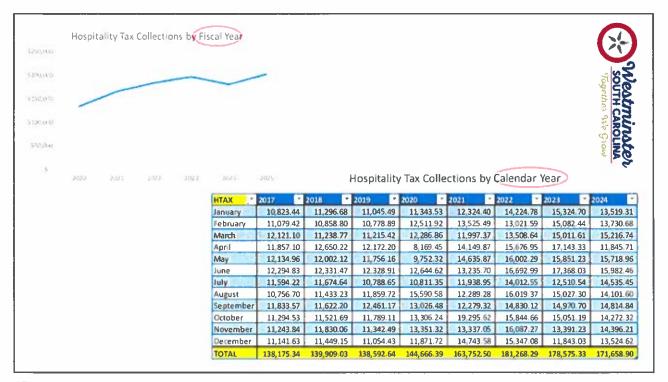

#### **Revenue Review**

Mr. Bronson presented Council with a PowerPoint presentation reviewing the revenues for the General Fund, Youth Recreation Fund, Hospitality/Accommodation Tax Funds, Solid Waste Fund, and Utility Fund. He stated that the purpose of these workshops was to get Council input and work that into a balanced budget.