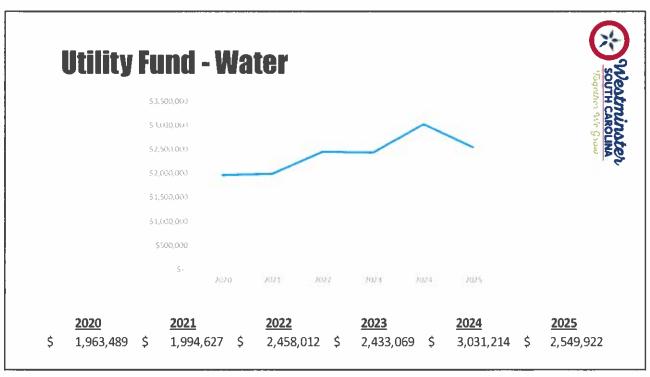

#### **Revenue Review**

Mr. Bronson presented Council with a PowerPoint presentation reviewing the revenues for the General Fund, Youth Recreation Fund, Hospitality/Accommodation Tax Funds, Solid Waste Fund, and Utility Fund. He stated that the purpose of these workshops was to get Council input and work that into a balanced budget.

Attached is the presentation for the record.